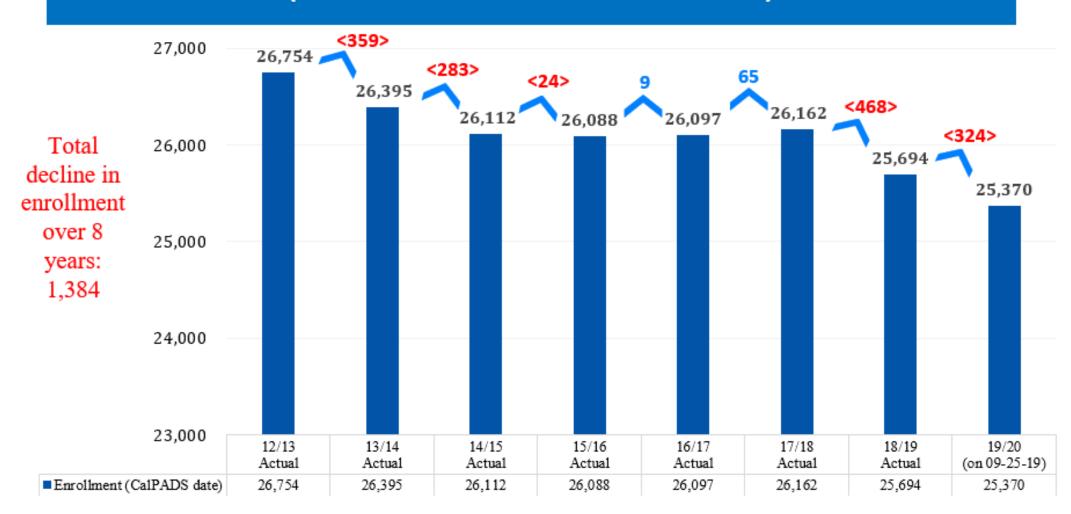

mythe Academy WPCS Westside WPCS Eastside |
| 7 – 9                   | 1         | NOVA                                                                                                |
| 7 - 12                  | 2         | CCAA<br>Keema HS                                                                                    |
| 9 – 12                  | 6         | Foothill HS Highlands HS Grant UHS Pacific HS Grant West Rio Linda HS                               |
| 10 – 12                 | 1         | Vista Nueva                                                                                         |
| 12<br>Special Education | 1         | Miles P Richmond                                                                                    |

## ENROLLMENT (INCLUDES DEPENDENT CHARTERS)



#### Comparing Twin Rivers to Other Districts



#### Comparing Twin Rivers to Other Districts



# Twin Rivers Unified School District Structural Deficit Adopted Budget June 25, 2019



#### Budget Reductions 2018-19 and 2019-20





#### Scenarios One through Four – The Future of TR

- Scenario One Rightsizing for the future of TR based on Board Policy
   7112 and current school configurations
- Scenario Two Rightsizing for the future of TR based on Board Policy 7112 and K-6, 7-8, and 9-12 school configurations
- Scenario Three Rightsizing for the future of TR based on Board Policy 7112 and K-8, and 9-12 school configurations
- Scenario Four Rightsizing for the future of TR based on Board Policy 7112 and K-6, K-8, 7-8 and 9-12 school configurations

#### School Consolidation and Closur