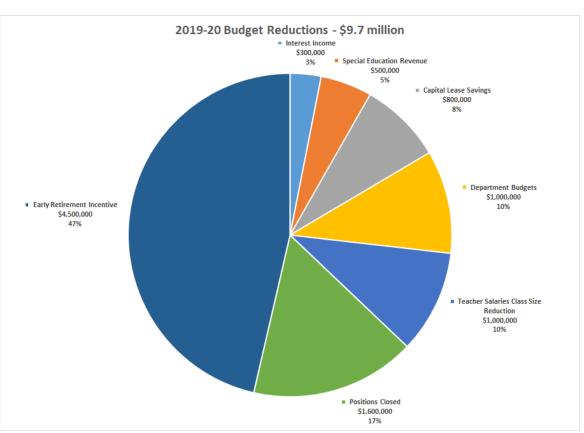

eema HS                                                                                    |
| 9 – 12                  | 6         | Foothill HS Highlands HS Grant UHS Pacific HS Grant West Rio Linda HS                               |
| 10 – 12                 | 1         | Vista Nueva                                                                                         |
| 12<br>Special Education | 1         | Miles P Richmond                                                                                    |

## ENROLLMENT (INCLUDES DEPENDENT CHARTERS)



#### Comparing Twin Rivers to Other Districts



#### Comparing Twin Rivers to Other Districts



# Twin Rivers Unified School District Structural Deficit Adopted Budget June 25, 2019



#### Budget Reductions 2018-19 and 2019-20





#### Scenarios One through Four – The Future of TR

- Scenario One Rightsizing for the future of TR based on Board Policy
   7112 and current school configurations
- Scenario Two Rightsizing for the future of TR based on Board Policy 7112 and K-6, 7-8, and 9-12 school configurations
- Scenario Three Rightsizing for the future of TR based on Board Policy 7112 and K-8, and 9-12 school configurations
- Scenario Four Rightsizing for the future of TR based on Board Policy 7112 and K-6, K-8, 7-8 and 9-12 school configurations

#### School Consolidation and Closure

- Number of Students in the Geographic Area of the School
- Number of Students Served by Schools outside the Geographic Area
  - Intra/Inter District Students
  - Dependent Charter School Students
- Number of Portable vs. Permanent