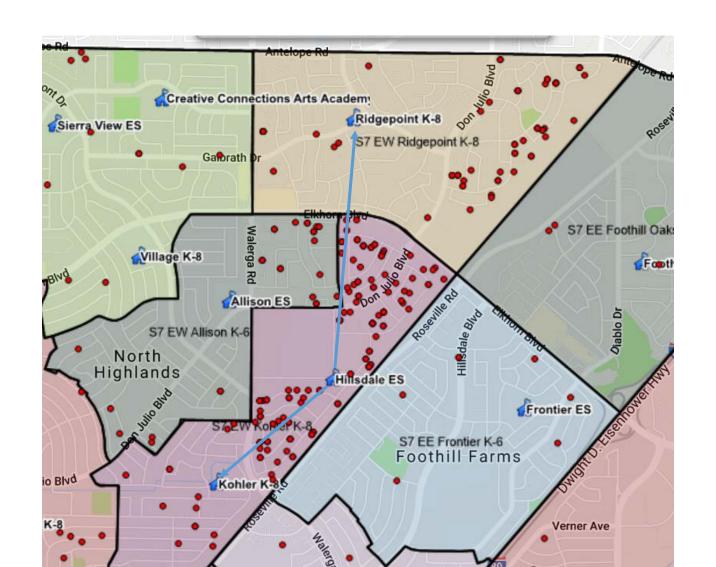

#### District Administration's Recommendation

- Orchard from K-8 to K-6 over two years Northern Region
- Foothill Ranch from 5-8 to 7-8 over two years East Region/East Area
- Rio Linda Prep 5-8 to 7-8 over two years Northern Region
- Rio Tierra from 6-8 to 7-8 Southern Region
- Move Smythe 7-8 to MLK in 2021-22 Southern Region
- Move Eastside WPCS from Hillsdale to Allison East Region/West Area

#### East Region West of Railroad

| S5 Kohler K-8 w/o Allison area Geographic Area Projections (residents, sans SDC) (S7) |           |          |           |        |         |         |          |          |          |        |        |  |
|---------------------------------------------------------------------------------------|-----------|----------|-----------|--------|---------|---------|----------|----------|----------|--------|--------|--|
| Grade                                                                                 | 2018      | 2019     | 2020      | 2021   | 2022    | 2023    | 2024     | 2025     | 2026     | 2027   | 2028   |  |
| K                                                                                     |           |          | 62        | 62     | 62      | 61      | 61       | 60       | 59       | 59     | 59     |  |
| 1                                                                                     |           |          | 62        | 62     | 62      | 62      | 61       | 61       | 59       | 59     | 59     |  |
| 2                                                                                     |           |          | 54        | 59     | 59      | 60      | 60       | 59       | 59       | 58     | 58     |  |
| 3                                                                                     |           |          | 54        | 57     | 62      | 61      | 62       | 62       | 62       | 61     | 60     |  |
| 4                                                                                     |           |          | 75        | 53     | 54      | 62      | 59       | 60       | 60       | 60     | 59     |  |
| 5                                                                                     |           |          | 72        | 77     | 54      | 55      | 62       | 60       | 61       | 61     | 60     |  |
| 6                                                                                     |           |          | 65        | 69     | 74      | 52      | 54       | 61       | 59       | 60     | 60     |  |
| 7                                                                                     |           |          | 52        | 53     | 57      | 61      | 42       | 44       | 49       | 48     | 49     |  |
| 8                                                                                     |           |          | 50        | 49     | 51      | 56      | 60       | 42       | 44       | 49     | 47     |  |
| Subtotals:                                                                            |           |          | 546       | 541    | 535     | 530     | 521      | 509      | 512      | 515    | 511    |  |
| Charter Schools:                                                                      |           |          | -89       | -89    | -89     | -89     | -89      | -89      | -89      | -89    | -89    |  |
| Subtotals:                                                                            |           |          | 457       | 452    | 446     | 441     | 432      | 420      | 423      | 426    | 422    |  |
| Allison area 7                                                                        |           |          | 34        | 20     | 24      | 28      | 23       | 28       | 26       | 26     | 28     |  |
| Allison area 8                                                                        |           |          | 31        | 34     | 20      | 24      | 28       | 23       | 27       | 26     | 26     |  |
| Charter Schools:                                                                      |           |          | -19       | -19    | -19     | -19     | -19      | -19      | -19      | -19    | -19    |  |
| Totals:                                                                               |           |          | 503       | 487    | 471     | 474     | 464      | 452      | 457      | 459    | 457    |  |
| Capacity:                                                                             |           |          | 900       | 900    | 900     | 900     | 900      | 900      | 900      | 900    | 900    |  |
| Open Seats:                                                                           |           |          | 443       | 448    | 454     | 459     | 468      | 480      | 477      | 474    | 478    |  |
|                                                                                       |           |          |           |        |         |         |          |          |          |        |        |  |
| S5 Village K-8 minu                                                                   | ıs Alliso | n K-6 cu | ırrent ar | ea Geo | graphic | Area Pr | ojection | s (resid | ents, sa | ns SDC | ) (S7) |  |
| Grade                                                                                 | 2018      | 2019     | 2020      | 2021   | 2022    | 2023    | 2024     | 2025     | 2026     | 2027   | 2028   |  |