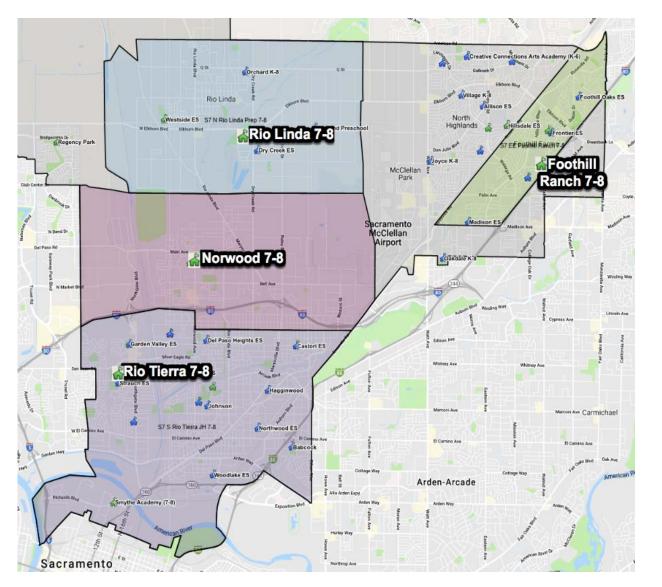

#### District Administration's Recommendation

- Orchard from K-8 to K-6 over two years Northern Region
- Foothill Ranch from 5-8 to 7-8 over two years East Region/East Area
- Rio Linda Prep 5-8 to 7-8 over two years Northern Region
- Rio Tierra from 6-8 to 7-8 Southern Region
- Move Smythe 7-8 to MLK in 2021-22 Southern Region
- Move Eastside WPCS from Hillsdale to Allison East Region/West Area