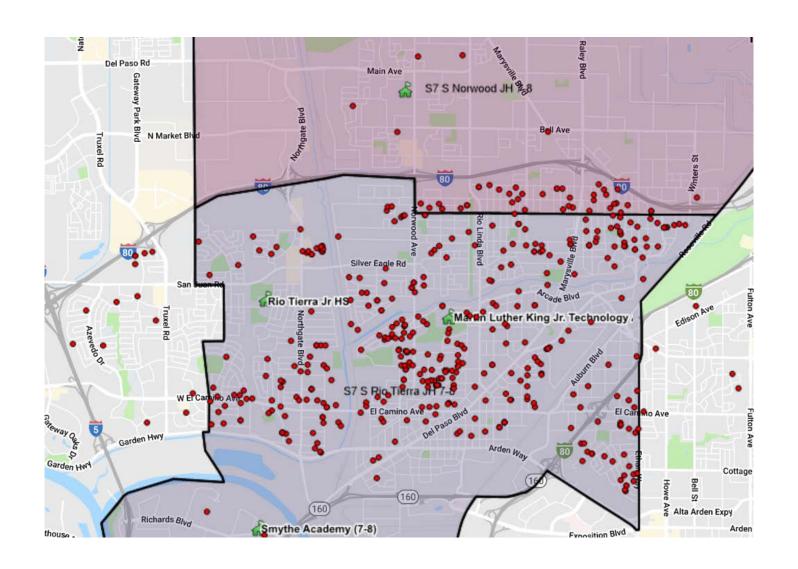

#### District Administration's Recommendation

- Close Babcock Students to Northwood Southern Region
- Close Fairbanks Students to Del Paso and Castori Southern Region
- Close Hillsdale Students to Allison K-6 and Kohler K-8 East Region
- Close Noralto Students to Harmon Johnson and surrounding Schools Southern Region
- Close Sierra View Students to Village East Region
- Close MLK Students to Rio Tierra 7-8 (over two years) Southern Region
- Close Vista Nueva, Pacific and Nova on one campus Districtwide

#### District Administration's Recommendation

- Orchard from K-8 to K-6 over two years Northern Region
- Foothill Ranch from 5-8 to 7-8 over two years East Region/East Area
- Rio Linda Prep 5-8 to 7-8 over two years Northern Region
- Rio Tierra from 6-8 to 7-8 Southern Region
- Move Smythe 7-8 to MLK in 2021-22 Southern Region
- Move Eastside WPCS from Hillsdale to Allison East Region/West Area