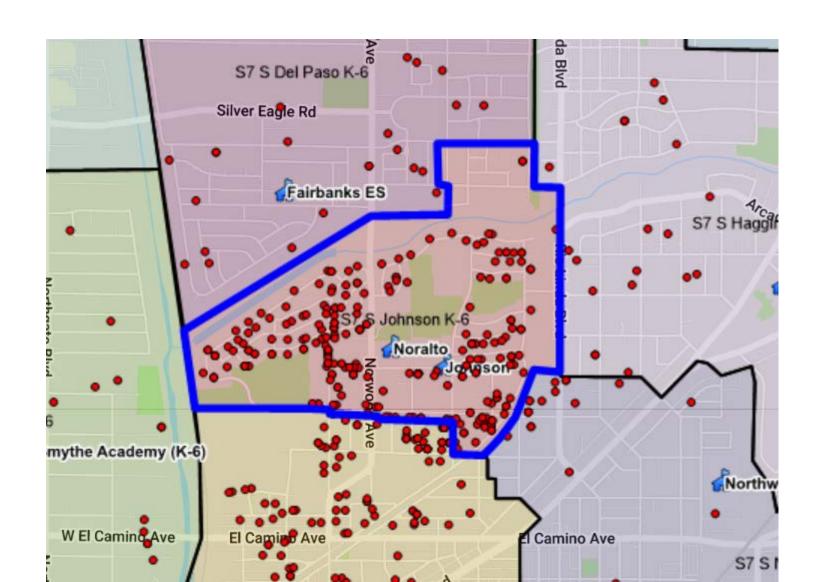

#### District Administration's Recommendation

- Close Babcock Students to Northwood Southern Region
- Close Fairbanks Students to Del Paso and Castori Southern Region
- Close Hillsdale Students to Allison K-6 and Kohler K-8 East Region
- Close Noralto Students to Harmon Johnson and surrounding Schools Southern Region
- Close Sierra View Students to Village East Region
- Close MLK Students to Rio Tierra 7-8 (over two years) Southern Region
- Close Vista Nueva, Pacific and Nova on one campus Districtwide