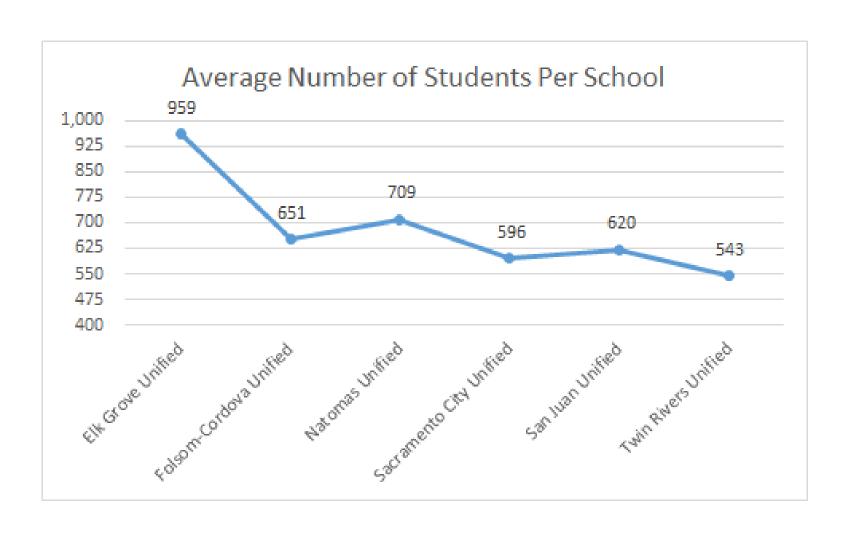

|
| 7 - 12                  | 2         | CCAA<br>Keema HS                                                                                    |
| 9 – 12                  | 6         | Foothill HS Highlands HS Grant UHS Pacific HS Grant West Rio Linda HS                               |
| 10 – 12                 | 1         | Vista Nueva                                                                                         |
| 12<br>Special Education | 1         | Miles P Richmond                                                                                    |

## ENROLLMENT (INCLUDES DEPENDENT CHARTERS)



#### Comparing Twin Rivers to Other Districts



#### Comparing Twin Rivers to Other Districts



# Twin Rivers Unified School District Structural Deficit Adopted Budget June 25, 2019



#### Budget Reductions 2018-19 and 2019-20





#### Scenarios One through Four – The Future of TR

- Scenario One Rightsizing for the future of TR based on Board Policy
   7112 and current school configurations
- Scenario Two Rightsizing for the future of TR based on Board Policy 7112 and K-6, 7-8, and 9-12 school configurations
- Scenario Three Rightsizing for the future of TR based on Board Policy 7112 and K-8, and 9-12 school configurations
- Scenario Four Rightsizing for the future of TR based on Board Policy 7112 and K-6, K-8, 7-8 and 9-12 school configurations

#### School Consolidation and Closure

- Number of Students in the Geographic Area of the School
- Number of Students Served by School