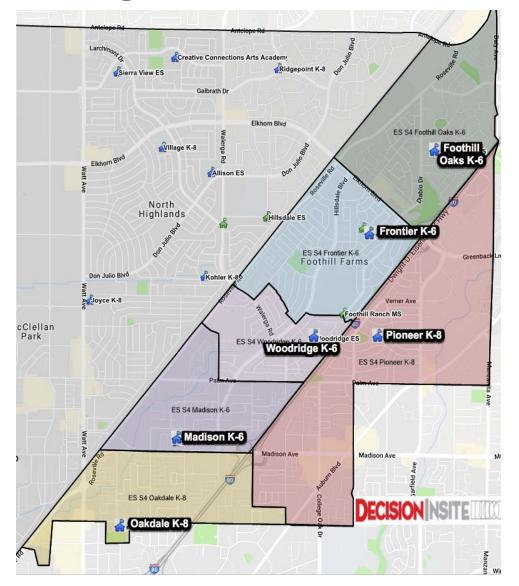

#### East Region East of the Railroad

|                  | NOTE: 2 | 0010 ie k | (_/ Enro | llment a | nd 2010  | ie the l  | Enrollme | nt Proje | etion  |      |      |
|------------------|---------|-----------|----------|----------|----------|-----------|----------|----------|--------|------|------|
| S5 Foothill Oaks |         |           |          |          |          |           |          |          | CUOII  |      |      |
| Grade            | 2018    | 2019      | 2020     | 2021     | 2022     | 2023      | 2024     | 2025     | 2026   | 2027 | 2028 |
| K                | 88      | 81        | 65       | 66       | 66       | 65        | 64       | 64       | 63     | 62   | 62   |
| 1                | 67      | 89        | 66       | 67       | 67       | 67        | 66       | 66       | 65     | 64   | 64   |
| 2                | 71      | 63        | 68       | 60       | 61       | 64        | 64       | 63       | 63     | 62   | 61   |
| 3                | 70      | 69        | 48       | 66       | 58       | 60        | 63       | 63       | 62     | 61   | 61   |
| 4                | 60      | 72        | 62       | 51       | 69       | 59        | 61       | 64       | 64     | 64   | 63   |
| 5                | 63      | 59        | 59       | 61       | 50       | 68        | 59       | 60       | 64     | 64   | 63   |
| 6                | 48      | 59        | 48       | 54       | 55       | 47        | 65       | 56       | 57     | 60   | 60   |
| Subtotals:       | 467     | 492       | 416      | 425      | 426      | 430       | 442      | 436      | 438    | 437  | 434  |
| CC Arts Acad:    |         |           | -10      | -10      | -10      | -10       | -10      | -10      | -10    | -10  | -10  |
| Total:           | 467     | 492       | 406      | 415      | 416      | 420       | 432      | 426      | 428    | 427  | 424  |
| Capacity:        | 700     | 700       | 700      | 700      | 700      | 700       | 700      | 700      | 700    | 700  | 700  |
| Open Seats:      | 233     | 208       | 294      | 285      | 284      | 280       | 268      | 274      | 272    | 273  | 276  |
|                  | NOTE: 2 | 2018 is K | (-4 Enro | llment a | nd 2019  | is the I  | Enrollme | nt Proje | ection |      |      |
| S5 Frontier K-6  | Geograp | hic Area  | Project  | ions (re | sidents, | sans SD   | C (S4)   |          |        |      |      |
| Grade            | 2018    | 2019      | 2020     | 2021     | 2022     | 2023      | 2024     | 2025     | 2026   | 2027 | 2028 |
| K                | 44      | 42        | 61       | 62       | 62       | 60        | 60       | 59       | 59     | 59   | 58   |
| 1                | 66      | 50        | 61       | 61       | 61       | 61        | 61       | 61       | 60     | 60   | 59   |
| 2                | 73      | 65        | 63       | 61       | 61       | 61        | 61       | 61       | 61     | 60   | 59   |
| 3                | 83      | 70        | 53       | 59       | 58       | 59        | 60       | 60       | 60     | 59   | 58   |
| 4                | 52      | 85        | 53       | 55       | 62       | 58        | 61       | 61       | 61     | 60   | 60   |
| 5                | 77      | 52        | 71       | 52       | 54       | 62        | 58       | 61       | 61     | 61   | 60   |
| 6                | 62      | 77        | 45       | 72       | 53       | 55        | 62       | 59       | 61     | 62   | 62   |
| Subtotals:       | 457     | 441       | 407      | 422      | 411      | 416       | 423      | 422      | 423    | 421  | 416  |
| CC Arts Acad:    |         |           | -9       | -9       | -9       | -9        | -9       | -9       | -9     | -9   | -9   |
| Total:           | 457     | 441       | 398      | 413      | 402      | 407       | 414      | 413      | 414    | 412  | 407  |
| Capacity:        | 700     | 700       | 700      | 700      | 700      | 700       | 700      | 700      | 700    | 700  | 700  |
| Open Seats:      | 243     | 259       | 302      | 287      | 298      | 293       | 286      | 287      | 286    | 288  | 293  |
|                  | NOTE: 2 | 2018 is K | (-4 Enro | llment a | nd 2019  | is the I  | Enrollme | nt Proje | ection |      |      |
| S5 Woodridge K   | -6 Geog | graphic / | Area Pro | jections | (resider | nts, sans | SDC) (S  | 1)       |        |      |      |
| Grade            | 2018    | 2019      | 2020     | 2021     | 2022     | 2023      | 2024     | 2025     | 2026   | 2027 | 2028 |
| K                | 110     | 111       | 95       | 95       | 95       | 94        | 93       | 93       | 91     | 90   | 90   |
| 1                | 108     | 110       | 94       | 95       | 95       | 95        | 94       | 93       | 92     | 91   | 90   |
| 2                | 102     | 114       | 97       | 100      | 100      | 97        | 97       | 97       | 95     | 95   | 94   |
| 3                | 110     | 99        | 92       | 94       | 95       | 98        | 95       | 95       | 95     | 94   | 93   |
| 4                | 107     | 116       | 92       | 97       | 100      | 98        | 101      | 99       | 99     | 97   | 97   |
| 5                |         |           | 90       | 89       | 95       | 98        | 97       | 100      | 97     | 97   | 96   |
| 6                |         |           |          | 95       | 95       | 97        | 101      | 100      | 102    | 100  | 100  |
| Subtotals:       | 537     | 550       | 560      | 665      | 675      | 677       | 678      | 677      | 671    | 664  | 660  |
| CC Arts Acad:    |         |           | -14      | -14      | -14      | -14       | -14      | -14      | -14    | -14  | -14  |
| Total:           | 537     | 550       | 546      | 651      | 661      | 663       | 664      | 663      | 657    | 650  | 646  |
| Capacity:        | 700     | 700       | 700      | 700      | 700      | 700       | 700      | 700      | 700    | 700  | 700  |
| Open Seats:      | 163     | 150       | 154      | 49       | 39       | 37        | 36       | 37       | 43     | 50   | 54   |
|                  | NOTE: 2 | 2018 is K | (-4 Enro | llment a | nd 2019  | is the E  | Enrollme | nt Proje | ection |      |      |

#### East Region East of the Railroad

| S5 K-8 Oakdale                      | Geogra                                         | phic Area                                          | Project                                                                        | ions (re                               | sidents,                                                          | sans SD                                | C) (S4)                                                                  |                                                                          |                                                                   |                                                           |                                                           |
|-------------------------------------|------------------------------------------------|----------------------------------------------------|--------------------------------------------------------------------------------|----------------------------------------|-------------------------------------------------------------------|----------------------------------------|--------------------------------------------------------------------------|--------------------------------------------------------------------------|-------------------------------------------------------------------|-----------------------------------------------------------|-----------------------------------------------------------|
| Grade                               | 2018                                           | 2019                                               | 2020                                                                           | 2021                                   | 2022                                                              | 2023                                   | 2024                                                                     | 2025                                                                     | 2026                                                              | 2027                                                      | 2028                                                      |
| K                                   | 81                                             | 69                                                 | 97                                                                             | 97                                     | 97                                                                | 96                                     | 95                                                                       | 94                                                                       | 93                                                                | 92                                                        | 91                                                        |
| 1                                   | 63                                             | 85                                                 | 102                                                                            | 102                                    | 103                                                               | 103                                    | 102                                                                      | 101                                                                      | 100                                                               | 98                                                        | 97                                                        |
| 2                                   | 81                                             | 62                                                 | 117                                                                            | 101                                    | 102                                                               | 103                                    | 103                                                                      | 102                                                                      | 101                                                               | 100                                                       | 99                                                        |
| 3                                   | 74                                             | 81                                                 | 86                                                                             | 119                                    | 103                                                               | 103                                    | 103                                                                      | 103                                                                      | 102                                                               | 101                                                       | 100                                                       |
| 4                                   | 60                                             | 71                                                 | 101                                                                            | 84                                     | 116                                                               | 102                                    | 102                                                                      | 102                                                                      | 102                                                               | 101                                                       | 100                                                       |
| 5                                   | 65                                             | 61                                                 | 94                                                                             | 101                                    | 84                                                                | 116                                    | 102                                                                      | 102                                                                      | 102                                                               | 102                                                       | 101                                                       |
| 6                                   | 71                                             | 67                                                 | 89                                                                             | 95                                     | 102                                                               | 84                                     | 117                                                                      | 103                                                                      | 102                                                               | 102                                                       | 102                                                       |
| 7                                   | 69                                             | 69                                                 | 85                                                                             | 78                                     | 84                                                                | 90                                     | 74                                                                       | 103                                                                      | 90                                                                | 90                                                        | 90                                                        |
| 8                                   | 63                                             | 72                                                 | 68                                                                             | 88                                     | 80                                                                | 86                                     | 91                                                                       | 74                                                                       | 103                                                               | 90                                                        | 91                                                        |
| Subtotals:                          |                                                |                                                    | 839                                                                            | 865                                    | 871                                                               | 883                                    | 889                                                                      | 884                                                                      | 895                                                               | 876                                                       | 871                                                       |
| CC Arts Acad:                       | -6                                             | -6                                                 | -6                                                                             | -6                                     | -6                                                                | -6                                     | -6                                                                       | -6                                                                       | -6                                                                | -6                                                        | -6                                                        |
| Total:                              |                                                |                                                    | 833                                                                            | 859                                    | 865                                                               | 877                                    | 883                                                                      | 878                                                                      | 889                                                               | 870                                                       | 865                                                       |
| Capacity:                           | 900                                            | 900                                                | 900                                                                            | 900                                    | 900                                                               | 900                                    | 900                                                                      | 900                                                                      | 900                                                               | 900                                                       | 900                                                       |
| Open Seats:                         | 279                                            | 269                                                | 67                                                                             | 41                                     | 35                                                                | 23                                     | 17                                                                       | 22                                                                       | 11                                                                | 30                                                        | 35                                                        |
|                                     | NOTE: 2                                        | 2019 ic k                                          | / 4 Enva                                                                       | II 4                                   | 41                                                                | 0040 E                                 |                                                                          |                                                                          |                                                                   |                                                           |                                                           |
|                                     | NO IL.                                         | 20 10 15 F                                         | X-4 Enro                                                                       | ilment a                               | na tne 🛚                                                          | 2019 En                                | rollment                                                                 | Project                                                                  | ion                                                               |                                                           |                                                           |
| S4 K-8 Pioneer                      |                                                |                                                    |                                                                                |                                        |                                                                   |                                        |                                                                          | Project                                                                  | ion                                                               |                                                           |                                                           |
| S4 K-8 Pioneer<br>Grade             |                                                |                                                    |                                                                                |                                        |                                                                   |                                        |                                                                          | 2025                                                                     | 2026                                                              | 2027                                                      | 2028                                                      |
|                                     | Geograp                                        | hic Area                                           | Projecti                                                                       | ions (res                              | idents,                                                           | sans SD                                | C)                                                                       |                                                                          |                                                                   | <b>2027</b> 93                                            |                                                           |
| Grade                               | Geograp<br>2018                                | hic Area<br>2019                                   | Projecti<br>2020                                                               | ions (res<br>2021                      | idents, s<br>2022                                                 | 2023                                   | C)<br>2024                                                               | 2025                                                                     | 2026                                                              |                                                           | <b>2028</b><br>92<br>93                                   |
| Grade<br>K                          | Geograp<br><b>2018</b><br>85                   | ohic Area<br>2019<br>85                            | <b>Projecti 2020</b> 98                                                        | ions (res<br>2021<br>98                | <b>2022</b><br>98                                                 | <b>2023</b><br>97                      | <b>2024</b><br>96                                                        | <b>2025</b><br>95                                                        | <b>2026</b><br>94                                                 | 93                                                        | 92                                                        |
| Grade<br>K<br>1                     | Geograp<br>2018<br>85<br>80                    | <b>2019</b><br>85<br>85                            | <b>Project</b> i<br><b>2020</b><br>98<br>98                                    | ions (res<br>2021<br>98<br>98          | <b>2022</b><br>98<br>99                                           | <b>2023</b><br>97<br>99                | <b>2024</b> 96 98                                                        | <b>2025</b> 95 97                                                        | <b>2026</b><br>94<br>95                                           | 93<br>95                                                  | 92<br>93                                                  |
| Grade<br>K<br>1<br>2                | <b>Geograp</b> 2018 85 80 76                   | <b>2019</b><br>85<br>85<br>82                      | <b>Project</b> i <b>2020</b> 98 98 101                                         | 98<br>98<br>99                         | 98<br>99<br>99                                                    | 97<br>99<br>99                         | 2024<br>96<br>98<br>99                                                   | 2025<br>95<br>97<br>98                                                   | 2026<br>94<br>95<br>97                                            | 93<br>95<br>96                                            | 92<br>93<br>96                                            |
| Grade  K 1 2 3                      | <b>Geograp 2018</b> 85 80 76 66                | 2019<br>85<br>85<br>82<br>70                       | 98<br>98<br>98<br>101<br>84                                                    | 98<br>98<br>99<br>95                   | 98<br>99<br>99                                                    | 97<br>99<br>99                         | 2024<br>96<br>98<br>99                                                   | 2025<br>95<br>97<br>98<br>96                                             | 2026<br>94<br>95<br>97<br>94                                      | 93<br>95<br>96<br>94                                      | 92<br>93<br>96<br>93<br>94                                |
| Grade                               | Geograp 2018 85 80 76 66                       | 85<br>85<br>85<br>82<br>70                         | 98<br>98<br>101<br>84<br>91                                                    | 98<br>98<br>99<br>95<br>87             | 98<br>99<br>99<br>99                                              | 97<br>99<br>99<br>96<br>92             | 2024<br>96<br>98<br>99<br>96<br>97                                       | 2025<br>95<br>97<br>98<br>96<br>97                                       | 2026<br>94<br>95<br>97<br>94                                      | 93<br>95<br>96<br>94<br>96                                | 92<br>93<br>96<br>93                                      |
| Grade  K  1  2  3  4  5             | Geograp 2018 85 80 76 66 63                    | 85<br>85<br>85<br>82<br>70<br>68                   | 98<br>98<br>98<br>101<br>84<br>91                                              | 98<br>98<br>99<br>95<br>87             | 98<br>99<br>99<br>99<br>97<br>89                                  | 97<br>99<br>99<br>96<br>92             | 2024<br>96<br>98<br>99<br>96<br>97                                       | 2025<br>95<br>97<br>98<br>96<br>97                                       | 2026<br>94<br>95<br>97<br>94<br>97                                | 93<br>95<br>96<br>94<br>96<br>98                          | 92<br>93<br>96<br>93<br>94<br>97                          |
| Grade  K  1  2  3  4  5  6          | Geograp 2018 85 80 76 66 63 60 61              | 85<br>85<br>85<br>82<br>70<br>68<br>66<br>56       | 98<br>98<br>98<br>101<br>84<br>91<br>93                                        | 98<br>98<br>98<br>99<br>95<br>87<br>93 | 98<br>99<br>99<br>99<br>92<br>97<br>89                            | 97<br>99<br>99<br>96<br>92<br>97       | 2024<br>96<br>98<br>99<br>96<br>97<br>93<br>95                           | 2025<br>95<br>97<br>98<br>96<br>97<br>98                                 | 2026<br>94<br>95<br>97<br>94<br>97<br>98                          | 93<br>95<br>96<br>94<br>96<br>98                          | 92<br>93<br>96<br>93<br>94<br>97                          |
| Grade  K 1 2 3 4 5 6 7              | Geograp 2018 85 80 76 66 63 60 61              | 85<br>85<br>82<br>70<br>68<br>66<br>56             | Projecti 2020 98 98 101 84 91 93 78                                            | 98<br>98<br>99<br>95<br>87<br>93<br>89 | 2022<br>98<br>99<br>99<br>92<br>97<br>89<br>89                    | 99<br>99<br>99<br>96<br>92<br>97<br>87 | 2024<br>96<br>98<br>99<br>96<br>97<br>93<br>95<br>78                     | 2025<br>95<br>97<br>98<br>96<br>97<br>98<br>92<br>87                     | 2026<br>94<br>95<br>97<br>94<br>97<br>98<br>96                    | 93<br>95<br>96<br>94<br>96<br>98<br>95                    | 92<br>93<br>96<br>93<br>94<br>97<br>95                    |
| Grade  K 1 2 3 4 5 6 7              | Geograp 2018 85 80 76 66 63 60 61              | 85<br>85<br>82<br>70<br>68<br>66<br>56             | 98 98 101 84 91 93 78 76 69                                                    | 98 99 95 87 93 89 70 72                | 2022<br>98<br>99<br>99<br>99<br>92<br>97<br>89<br>89<br>81        | 97 99 99 96 92 97 87 81 79             | 2024<br>96<br>98<br>99<br>96<br>97<br>93<br>95<br>78                     | 2025<br>95<br>97<br>98<br>96<br>97<br>98<br>92<br>87                     | 2026<br>94<br>95<br>97<br>94<br>97<br>98<br>96<br>84              | 93<br>95<br>96<br>94<br>96<br>98<br>95<br>87              | 92<br>93<br>96<br>93<br>94<br>97<br>95<br>87<br>85        |
| Grade  K 1 2 3 4 5 6 7 8 Subtotals: | <b>Geograp 2018</b> 85 80 76 66 63 60 61 67 56 | 85<br>85<br>85<br>82<br>70<br>68<br>66<br>56<br>55 | Projecti<br>2020<br>98<br>98<br>101<br>84<br>91<br>93<br>78<br>76<br>69        | 98 99 95 87 93 89 70 72 801            | 2022<br>98<br>99<br>99<br>92<br>97<br>89<br>89<br>81<br>67        | 99 99 96 92 97 87 81 79 827            | 2024<br>96<br>98<br>99<br>96<br>97<br>93<br>95<br>78<br>79               | 2025<br>95<br>97<br>98<br>96<br>97<br>98<br>92<br>87<br>77<br>837        | 2026<br>94<br>95<br>97<br>94<br>97<br>98<br>96<br>84<br>84        | 93<br>95<br>96<br>94<br>96<br>98<br>95<br>87<br>81        | 92<br>93<br>96<br>93<br>94<br>97<br>95<br>87              |
| K                                   | <b>Geograp 2018</b> 85 80 76 66 63 60 61 67 56 | 85<br>85<br>85<br>82<br>70<br>68<br>66<br>56<br>55 | Projecti<br>2020<br>98<br>98<br>101<br>84<br>91<br>93<br>78<br>76<br>69<br>788 | 98 99 95 87 93 89 70 72 801 -13        | 2022<br>98<br>99<br>99<br>92<br>97<br>89<br>89<br>81<br>67<br>811 | 99 99 96 92 97 87 81 79 827 -13        | 2024<br>96<br>98<br>99<br>96<br>97<br>93<br>95<br>78<br>79<br>831<br>-13 | 2025<br>95<br>97<br>98<br>96<br>97<br>98<br>92<br>87<br>77<br>837<br>-13 | 2026<br>94<br>95<br>97<br>94<br>97<br>98<br>96<br>84<br>84<br>839 | 93<br>95<br>96<br>94<br>96<br>98<br>95<br>87<br>81<br>835 | 92<br>93<br>96<br>93<br>94<br>97<br>95<br>87<br>85<br>832 |

## East Region East of the Railroad

| S5 Madison K-6  | Geogra   | phic Are  | a Projec  | tions (re | esidents  | , sans SI | DC) (S4) |          |        |       |       |
|-----------------|----------|-----------|-----------|-----------|-----------|-----------|----------|----------|--------|-------|-------|
| Grade           | 2018     | 2019      | 2020      | 2021      | 2022      | 2023      | 2024     | 2025     | 2026   | 2027  | 2028  |
| K               | 117      | 110       | 87        | 87        | 87        | 87        | 86       | 85       | 84     | 83    | 82    |
| 1               | 100      | 123       | 91        | 92        | 92        | 92        | 91       | 90       | 89     | 88    | 87    |
| 2               | 98       | 104       | 100       | 96        | 97        | 95        | 95       | 94       | 93     | 92    | 91    |
| 3               | 88       | 102       | 94        | 104       | 99        | 99        | 96       | 96       | 95     | 94    | 93    |
| 4               | 96       | 89        | 89        | 100       | 110       | 102       | 101      | 99       | 99     | 98    | 97    |
| 5               | 90       | 98        | 72        | 89        | 100       | 110       | 103      | 102      | 99     | 99    | 98    |
| 6               | 83       | 87        | 76        | 68        | 86        | 98        | 108      | 100      | 99     | 97    | 97    |
| Subtotals:      | 672      | 713       | 609       | 636       | 671       | 683       | 680      | 666      | 658    | 651   | 645   |
| CC Arts Acad:   |          |           | -9        | -9        | -9        | -9        | -9       | -9       | -9     | -9    | -9    |
| Total:          | 672      | 713       | 600       | 627       | 662       | 674       | 671      | 657      | 649    | 642   | 636   |
| Capacity:       | 700      | 700       | 700       | 700       | 700       | 700       | 700      | 700      | 700    | 700   | 700   |
| Open Seats:     | 28       | -13       | 100       | 73        | 38        | 26        | 29       | 43       | 51     | 58    | 64    |
|                 | NOTE: 2  | 2018 is l | K-4 Enro  | llment a  | and 2019  | is the    | Enrollm  | ent Proj | ection |       |       |
| S5 Foothill Ran | ch 7-8 G | eograph   | ic Area P | rojectio  | ns (resid | dents, sa | ans SDC  | (S4)     |        |       |       |
| Grade           | 2018     | 2019      | 2020      | 2021      | 2022      | 2023      | 2024     | 2025     | 2026   | 2027  | 2028  |
| 5               | 91       | 97        |           |           |           |           |          |          |        |       |       |
| 6               | 90       | 96        | 97        |           |           |           |          |          |        |       |       |
| 7               | 207      | 175       | 223       | 237       | 254       | 253       | 261      | 293      | 276    | 281   | 279   |
| 8               | 186      | 204       | 312       | 221       | 234       | 254       | 252      | 259      | 290    | 274   | 279   |
| Totals:         | 574      | 572       | 632       | 458       | 488       | 507       | 513      | 552      | 566    | 555   | 558   |
| Capacity:       | 1,000    | 1,000     | 1,000     | 1,000     | 1,000     | 1,000     | 1,000    | 1,000    | 1,000  | 1,000 | 1,000 |
| Open Seats:     | 426      | 428       | 368       | 542       | 512       | 493       | 487      | 448      | 434    | 445   | 442   |

## Northern Region

| S7 Dry Creek K-4 to  | K-6 G   | eograpi | nic Area | Projec   | tions (r | esident  | s, sans | SDC) |      |      |      |
|----------------------|---------|---------|----------|----------|----------|----------|---------|------|------|------|------|
| Grade                | 2018    | 2019    | 2020     | 2021     | 2022     | 2023     | 2024    | 2025 | 2026 | 2027 | 2028 |
| K                    | 89      | 88      | 58       | 59       | 59       | 58       | 57      | 57   | 56   | 56   | 55   |
| 1                    | 84      | 92      | 59       | 60       | 60       | 60       | 59      | 59   | 58   | 57   | 57   |
| 2                    | 82      | 85      | 61       | 60       | 61       | 60       | 60      | 60   | 59   | 59   | 58   |
| 3                    | 76      | 84      | 65       | 63       | 62       | 61       | 61      | 61   | 61   | 60   | 59   |
| 4                    | 69      | 73      | 59       | 62       | 61       | 61       | 60      | 60   | 60   | 59   | 59   |
| 5                    |         |         | 55       | 63       | 66       | 63       | 63      | 62   | 62   | 62   | 61   |
| 6                    |         |         |          | 54       | 63       | 65       | 63      | 63   | 62   | 61   | 61   |
| Subtotals:           | 400     | 422     | 357      | 421      | 432      | 428      | 423     | 422  | 418  | 414  | 410  |
| -6 Charter Students: | -4      | -4      | -4       | -4       | -4       | -4       | -4      | -4   | -4   | -4   | -4   |
| Totals:              | 396     | 418     | 353      | 417      | 428      | 424      | 419     | 418  | 414  | 410  | 406  |
| Capacity:            | 700     | 700     | 700      | 700      | 700      | 700      | 700     | 700  | 700  | 700  | 700  |
| Open Seats:          | 300     | 278     | 343      | 279      | 268      | 272      | 277     | 278  | 282  | 286  | 290  |
|                      |         |         |          |          |          |          |         |      |      |      |      |
| Orchard K-8 to K-6   | Geogra  | phic A  | rea Proj | ections  | (reside  | ents, sa | ns SDC  | :)   |      |      |      |
| Grade                | 2018    | 2019    | 2020     | 2021     | 2022     | 2023     | 2024    | 2025 | 2026 | 2027 | 2028 |
| K                    | 58      | 54      | 65       | 66       | 66       | 65       | 64      | 64   | 63   | 63   | 62   |
| 1                    | 52      | 61      | 68       | 69       | 69       | 69       | 68      | 67   | 67   | 66   | 66   |
| 2                    | 60      | 53      | 77       | 70       | 70       | 70       | 70      | 69   | 68   | 67   | 67   |
| 3                    | 43      | 57      | 62       | 73       | 66       | 68       | 68      | 68   | 68   | 66   | 66   |
| 4                    | 69      | 43      | 65       | 62       | 73       | 66       | 68      | 68   | 68   | 68   | 66   |
| 5                    | 67      | 72      | 53       | 68       | 64       | 74       | 68      | 70   | 69   | 69   | 69   |
| 6                    | 59      | 69      | 68       | 54       | 70       | 66       | 76      | 68   | 71   | 70   | 70   |
| 7                    | 68      | 49      |          |          |          |          |         |      |      |      |      |
| 8                    | 52      | 67      | 49       |          |          |          |         |      |      |      |      |
| Subtotals:           | 528     | 525     | 507      | 462      | 478      | 478      | 482     | 474  | 474  | 469  | 466  |
| -6 Charter Students: | -10     | -10     | -10      | -10      | -10      | -10      | -10     | -10  | -10  | -10  | -10  |
| Totals:              | 518     | 515     | 497      | 452      | 468      | 468      | 472     | 464  | 464  | 459  | 456  |
| Capacity:            | 700     | 700     | 700      | 700      | 700      | 700      | 700     | 700  | 700  | 700  | 700  |
| Open Seats:          | 172     | 175     | 193      | 238      | 222      | 222      | 218     | 226  | 226  | 231  | 234  |
| opon couto.          |         |         |          | 200      |          |          | 2.0     |      |      | 201  | 201  |
| Westside remains h   | K-6 Geo | graphic | : Area P | roiectio | ons (res | sidents. | sans S  | DC)  |      |      |      |
| Grade                | 2018    | 2019    | 2020     | 2021     | 2022     | 2023     | 2024    | 2025 | 2026 | 2027 | 2028 |
| K                    | 58      | 57      | 68       | 69       | 69       | 68       | 68      | 67   | 66   | 65   | 65   |
| 1                    | 62      | 58      | 67       | 68       | 68       | 68       | 67      | 67   | 66   | 65   | 65   |
| 2                    | 53      | 63      | 71       | 68       | 69       | 68       | 68      | 67   | 67   | 67   | 66   |
| 3                    | 56      | 51      | 63       | 68       | 65       | 66       | 66      | 66   | 66   | 66   | 65   |
| 4                    | 50      | 56      | 59       | 63       | 68       | 65       | 67      | 67   | 67   | 66   | 66   |
| 5                    | 68      | 50      | 56       | 59       | 63       | 68       | 64      | 67   | 67   | 67   | 66   |
| 6                    | 56      | 69      | 52       | 58       | 62       | 64       | 69      | 67   | 68   | 68   | 68   |
| Totals:              | 403     | 404     | 436      | 453      | 464      | 467      | 469     | 468  | 467  | 464  | 461  |
| -6 Charter Students: | -4      | -4      | -4       | -4       | -4       | -4       | -4      | -4   | -4   | -4   | -4   |
| Totals:              | 399     | 400     | 432      | 449      | 460      | 463      | 465     | 464  | 463  | 460  | 457  |
| Capacity:            | 700     | 700     | 700      | 700      | 700      | 700      | 700     | 700  | 700  | 700  | 700  |
| Open Seats:          | 632     | 650     | 644      | 641      | 637      | 632      | 636     | 633  | 633  | 633  | 634  |
| open seats.          | 002     | 550     | U-1-1    | 0-71     | 001      | 002      | 555     | 555  | 000  | 555  | 004  |

| S7 Regency Park re   |          |          |          |          | •        | •      |         | , sans ( | SDC) TI | nis assu | ımes  |
|----------------------|----------|----------|----------|----------|----------|--------|---------|----------|---------|----------|-------|
| New School #1 ope    | ns in 20 | 24 and   | new Sc   | :hool #2 | 2 opens  | on 202 | 28      |          |         |          |       |
| Grade                | 2018     | 2019     | 2020     | 2021     | 2022     | 2023   | 2024    | 2025     | 2026    | 2027     | 2028  |
| K                    | 128      | 127      | 131      | 147      | 163      | 181    | 111     | 116      | 124     | 128      | 129   |
| 1                    | 129      | 129      | 132      | 150      | 166      | 186    | 113     | 119      | 125     | 130      | 131   |
| 2                    | 137      | 124      | 129      | 145      | 163      | 185    | 112     | 118      | 124     | 130      | 130   |
| 3                    | 97       | 126      | 119      | 135      | 152      | 178    | 106     | 114      | 120     | 125      | 127   |
| 4                    | 111      | 94       | 127      | 132      | 149      | 170    | 102     | 111      | 120     | 124      | 127   |
| 5                    | 90       | 108      | 96       | 139      | 144      | 165    | 95      | 107      | 117     | 123      | 125   |
| 6                    | 73       | 62       | 77       | 81       | 118      | 144    | 75      | 83       | 94      | 103      | 107   |
| Totals:              | 765      | 770      | 811      | 929      | 1055     | 1209   | 714     | 768      | 824     | 863      | 876   |
| -6 Charter Students: | -4       | -4       | -4       | -4       | -4       | -4     | -4      | -4       | -4      | -4       | -4    |
| Totals:              | 761      | 766      | 807      | 925      | 1051     | 1205   | 710     | 764      | 820     | 859      | 872   |
| Capacity:            | 700      | 700      | 700      | 700      | 700      | 700    | 700     | 700      | 700     | 700      | 700   |
| Open Seats:          | -61      | -66      | -107     | -225     | -351     | -505   | -10     | -64      | -120    | -159     | -172  |
|                      |          |          |          |          |          |        |         |          |         |          |       |
| New School #1 Geo    | graphic  | : Area P | rojectio | ons (res | sidents, | sans S | SDC) As | suming   | it oper | s in 20  | 22    |
| Grade                | 2018     | 2019     | 2020     | 2021     | 2022     | 2023   | 2024    | 2025     | 2026    | 2027     | 2028  |
| K                    | 0        | 0        | 0        | 0        | 0        | 0      | 69      | 85       | 100     | 116      | 132   |
| 1                    | 0        | 0        | 0        | 0        | 0        | 0      | 71      | 87       | 103     | 118      | 134   |
| 2                    | 0        | 0        | 0        | 0        | 0        | 0      | 72      | 88       | 104     | 119      | 135   |
| 3                    | 0        | 0        | 0        | 0        | 0        | 0      | 73      | 89       | 105     | 121      | 136   |
| 4                    | 0        | 0        | 0        | 0        | 0        | 0      | 74      | 91       | 106     | 122      | 137   |
| 5                    | 0        | 0        | 0        | 0        | 0        | 0      | 71      | 89       | 105     | 121      | 136   |
| 6                    | 0        | 0        | 0        | 0        | 0        | 0      | 68      | 85       | 103     | 118      | 134   |
| 7                    | 0        | 0        | 0        | 0        | 0        | 0      | 61      | 79       | 97      | 114      | 129   |
| 8                    | 0        | 0        | 0        | 0        | 0        | 0      | 52      | 70       | 88      | 106      | 123   |
| Totals:              | 0        | 0        | 0        | 0        | 0        | 0      | 611     | 763      | 911     | 1,055    | 1,196 |
| Capacity:            | 0        | 0        | 0        | 0        | 0        | 0      | 900     | 900      | 900     | 900      | 900   |
| Open Seats:          | 0        | 0        | 0        | 0        | 0        | 0      | 829     | 811      | 795     | 779      | 764   |
|                      |          |          |          |          |          |        |         |          |         |          |       |
| New School #2 Geo    | graphic  | : Area P | rojectio | ons (res | sidents, | sans S | SDC) As | suming   | it oper | ıs in 20 | 28    |
| Grade                | 2018     | 2019     | 2020     | 2021     | 2022     | 2023   | 2024    | 2025     | 2026    | 2027     | 2028  |
| K                    | 0        | 0        | 0        | 0        | 0        | 0      | 0       | 0        | 0       | 0        | 49    |
| 1                    | 0        | 0        | 0        | 0        | 0        | 0      | 0       | 0        | 0       | 0        | 56    |
| 2                    | 0        | 0        | 0        | 0        | 0        | 0      | 0       | 0        | 0       | 0        | 53    |
| 3                    | 0        | 0        | 0        | 0        | 0        | 0      | 0       | 0        | 0       | 0        | 53    |
| 4                    | 0        | 0        | 0        | 0        | 0        | 0      | 0       | 0        | 0       | 0        | 53    |
| 5                    | 0        | 0        | 0        | 0        | 0        | 0      | 0       | 0        | 0       | 0        | 46    |
| 6                    | 0        | 0        | 0        | 0        | 0        | 0      | 0       | 0        | 0       | 0        | 42    |
| 7                    | 0        | 0        | 0        | 0        | 0        | 0      | 0       | 0        | 0       | 0        | 40    |
| 8                    | 0        | 0        | 0        | 0        | 0        | 0      | 0       | 0        | 0       | 0        | 33    |
| Totals:              | 0        | 0        | 0        | 0        | 0        | 0      | 0       | 0        | 0       |          | 425   |
| Capacity:            | 0        | 0        | 0        | 0        | 0        | 0      | 0       | 0        | 0       | 0        | 900   |
| Open Seats:          | ٥        | Λ        | Λ        | ٥        | ٥        | 0      | ٥       | ٥        | ٥       | ٥        | 854   |