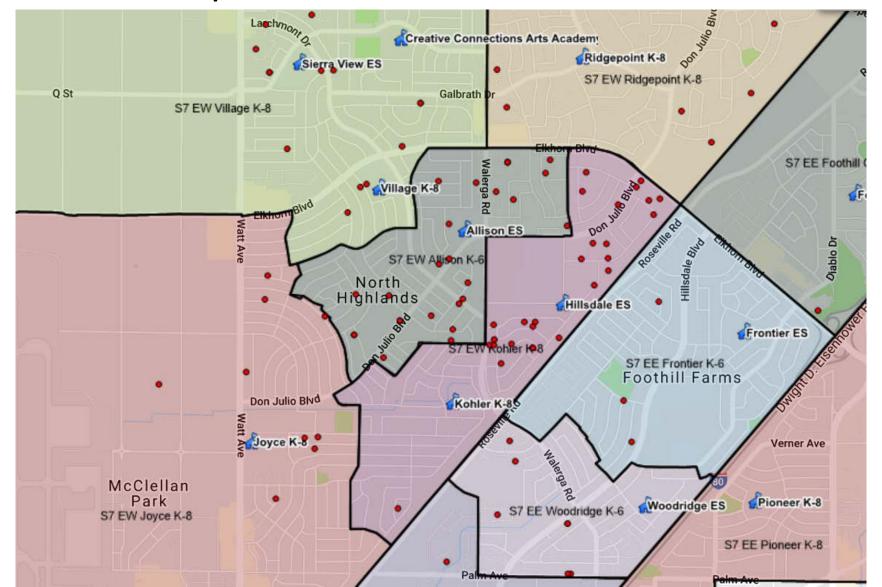

#### East Region West of Railroad

| ' Allison (Current | hound     | any) Geo | aranhid  | Δrea Pi   | rojection | ne /resid | lente es | ne SDC | 1           |      |     |
|--------------------|-----------|----------|----------|-----------|-----------|-----------|----------|--------|-------------|------|-----|
| Grade              | 2018      | 2019     | 2020     | 2021      | 2022      | 2023      | 2024     | 2025   | 2026        | 2027 | 202 |
| K                  |           |          | 67       | 68        | 68        | 67        | 66       | 66     | 65          | 64   | 6   |
| 1                  |           |          | 70       | 71        | 71        | 71        | 71       | 70     | 69          | 68   | 6   |
| 2                  |           |          | 68       | 64        | 64        | 68        | 68       | 67     | 67          | 66   | 6   |
| 3                  |           |          | 55       | 66        | 62        | 64        | 67       | 67     | 66          | 66   | 6   |
| 4                  |           |          | 67       | 54        | 64        | 62        | 63       | 66     | 66          | 66   | 6   |
| 5                  |           |          | 57       | 68        | 55        | 65        | 62       | 64     | 67          | 67   | 6   |
| 6                  |           |          | 47       | 54        | 64        | 53        | 63       | 60     | 62          | 65   | 6   |
| Totals:            |           | •        | 431      | 445       | 448       | 450       | 460      | 460    | 462         | 462  | 45  |
| harter Schools:    |           |          | -91      | -91       | -91       | -91       | -91      | -91    | -91         | -91  | -9  |
| Totals:            |           |          | 340      | 354       | 357       | 359       | 369      | 369    | 371         | 371  | 36  |
| Capacity:          |           |          | 700      | 700       | 700       | 700       | 700      | 700    | 700         | 700  | 70  |
| Open Seats:        |           |          | 360      | 346       | 343       | 341       | 331      | 331    | 329         | 329  | 33  |
| Ridgepoint Geo     | graphic   | ∆rea Pr  | oiection | s (resid  | ents sa   | ns SDC    | ) (S7)   |        |             |      |     |
| Grade              | 2018      | 2019     | 2020     | 2021      | 2022      | 2023      | 2024     | 2025   | 2026        | 2027 | 202 |
| K                  |           | 20.0     | 85       | 85        | 85        | 84        | 83       | 83     | 81          | 80   | 8   |
| 1                  |           |          | 86       | 86        | 86        | 86        | 86       | 85     | 84          | 83   | 8   |
| 2                  |           |          | 86       | 84        | 85        | 86        | 86       | 85     | 84          | 83   | 8   |
| 3                  |           |          | 85       | 89        | 87        | 86        | 87       | 87     | 86          | 85   |     |
| 4                  |           |          | 85       | 79        | 83        | 84        | 83       | 84     | 84          | 83   | 8   |
| 5                  |           |          | 80       | 86        | 80        | 83        | 84       | 83     | 84          | 84   | 8   |
| 6                  |           |          | 82       | 78        | 85        | 79        | 82       | 83     | 82          | 83   | 8   |
| 7                  |           |          | 64       | 69        | 66        | 71        | 67       | 70     | 71          | 69   | 7   |
| 8                  |           |          | 59       | 61        | 66        | 64        | 69       | 66     | 67          | 69   | 6   |
| Subtotals:         |           | •        | 712      | 717       | 723       | 723       | 727      | 726    | 723         | 719  | 71  |
| harter Schools:    |           |          | -92      | -92       | -92       | -92       | -92      | -92    | -92         | -92  | -9  |
| Totals:            |           |          | 620      | 625       | 631       | 631       | 635      | 634    | 631         | 627  | 62  |
| Capacity:          |           |          | 900      | 900       | 900       | 900       | 900      | 900    | 900         | 900  | 90  |
| Open Seats:        |           |          | 280      | 275       | 269       | 269       | 265      | 266    | 269         | 273  | 27  |
| Joyce K-8 Geog     | ranhia    | Araa Bra | ication  | . (rooida | nto con   | on CDC)   | (07)     |        |             |      |     |
| Grade              | Ji apriic | Alea Fic | 2020     | 2021      | 2022      | 2023      | 2024     | 2025   | 2026        | 2027 | 202 |
| K                  |           |          | 92       | 92        | 92        | 91        | 90       | 90     | 89          | 87   | 8   |
| 1                  |           |          | 91       | 89        | 89        | 89        | 88       | 87     | 86          | 85   | 8   |
| 2                  |           |          | 78       | 86        | 84        | 86        | 86       | 86     | 85          | 83   | 8   |
| 3                  |           |          | 90       | 81        | 90        | 86        | 88       | 88     | 87          | 87   | 8   |
| 4                  |           |          | 99       | 82        | 74        | 86        | 83       | 85     | 85          | 84   | 8   |
| 5                  |           |          | 91       | 96        | 80        | 73        | 85       | 82     | 84          | 84   | 8   |
| 6                  |           |          | 81       | 89        | 94        | 79        | 73       | 85     | 81          | 83   | 8   |
| 7                  |           |          | 73       | 68        | 74        | 80        | 67       | 62     | 70          | 68   | 7   |
| 8                  |           |          | 77       | 75        | 69        | 76        | 80       | 68     | 62          | 72   | 6   |
| Subtotals:         |           |          | 772      | 758       | 746       | 746       | 740      | 733    | 729         | 733  | 72  |
| harter Schools:    |           |          | -67      | -67       | -67       | -67       | -67      | -67    | - <b>67</b> | -67  | -6  |
| Totals:            |           |          | 705      | 691       | 679       | 679       | 673      | 666    | 662         | 666  | 66  |
| Capacity:          |           |          | 900      | 900       | 900       | 900       | 900      | 900    | 900         | 1900 | 90  |
|                    |           |          | 195      | 209       | 221       |           |          | 234    | 238         | 234  |     |
| Open Seats:        |           |          | 190      | 209       | 221       | 221       | 227      | 234    | 238         | 234  | 23  |

#### East Region West of Railroad

| S5 Kohler K-8 w/o Allison area Geographic Area Projections (residents, sans SDC) (S7) |           |          |           |        |         |         |          |          |          |        |        |  |
|---------------------------------------------------------------------------------------|-----------|----------|-----------|--------|---------|---------|----------|----------|----------|--------|--------|--|
| Grade                                                                                 | 2018      | 2019     | 2020      | 2021   | 2022    | 2023    | 2024     | 2025     | 2026     | 2027   | 2028   |  |
| K                                                                                     |           |          | 62        | 62     | 62      | 61      | 61       | 60       | 59       | 59     | 59     |  |
| 1                                                                                     |           |          | 62        | 62     | 62      | 62      | 61       | 61       | 59       | 59     | 59     |  |
| 2                                                                                     |           |          | 54        | 59     | 59      | 60      | 60       | 59       | 59       | 58     | 58     |  |
| 3                                                                                     |           |          | 54        | 57     | 62      | 61      | 62       | 62       | 62       | 61     | 60     |  |
| 4                                                                                     |           |          | 75        | 53     | 54      | 62      | 59       | 60       | 60       | 60     | 59     |  |
| 5                                                                                     |           |          | 72        | 77     | 54      | 55      | 62       | 60       | 61       | 61     | 60     |  |
| 6                                                                                     |           |          | 65        | 69     | 74      | 52      | 54       | 61       | 59       | 60     | 60     |  |
| 7                                                                                     |           |          | 52        | 53     | 57      | 61      | 42       | 44       | 49       | 48     | 49     |  |
| 8                                                                                     |           |          | 50        | 49     | 51      | 56      | 60       | 42       | 44       | 49     | 47     |  |
| Subtotals:                                                                            |           |          | 546       | 541    | 535     | 530     | 521      | 509      | 512      | 515    | 511    |  |
| Charter Schools:                                                                      |           |          | -89       | -89    | -89     | -89     | -89      | -89      | -89      | -89    | -89    |  |
| Subtotals:                                                                            |           |          | 457       | 452    | 446     | 441     | 432      | 420      | 423      | 426    | 422    |  |
| Allison area 7                                                                        |           |          | 34        | 20     | 24      | 28      | 23       | 28       | 26       | 26     | 28     |  |
| Allison area 8                                                                        |           |          | 31        | 34     | 20      | 24      | 28       | 23       | 27       | 26     | 26     |  |
| Charter Schools:                                                                      |           |          | -19       | -19    | -19     | -19     | -19      | -19      | -19      | -19    | -19    |  |
| Totals:                                                                               |           |          | 503       | 487    | 471     | 474     | 464      | 452      | 457      | 459    | 457    |  |
| Capacity:                                                                             |           |          | 900       | 900    | 900     | 900     | 900      | 900      | 900      | 900    | 900    |  |
| Open Seats:                                                                           |           |          | 443       | 448    | 454     | 459     | 468      | 480      | 477      | 474    | 478    |  |
|                                                                                       |           |          |           |        |         |         |          |          |          |        |        |  |
| S5 Village K-8 minu                                                                   | ıs Alliso | n K-6 cu | ırrent ar | ea Geo | graphic | Area Pr | ojection | s (resid | ents, sa | ns SDC | ) (S7) |  |
| Grade                                                                                 | 2018      | 2019     | 2020      | 2021   | 2022    | 2023    | 2024     | 2025     | 2026     | 2027   | 2028   |  |

| S5 Village K-8 minu | us Alliso | n K-6 cւ | ırrent ar | rea Geo | graphic | Area Pr | ojection | s (resid | ents, sa | ns SDC) | ) (S7) |
|---------------------|-----------|----------|-----------|---------|---------|---------|----------|----------|----------|---------|--------|
| Grade               | 2018      | 2019     | 2020      | 2021    | 2022    | 2023    | 2024     | 2025     | 2026     | 2027    | 2028   |
| K                   |           |          | 94        | 95      | 95      | 93      | 92       | 92       | 91       | 90      | 89     |
| 1                   |           |          | 91        | 90      | 90      | 90      | 89       | 89       | 87       | 87      | 85     |
| 2                   |           |          | 87        | 88      | 89      | 89      | 89       | 88       | 87       | 86      | 86     |
| 3                   |           |          | 85        | 85      | 86      | 86      | 88       | 88       | 86       | 86      | 85     |
| 4                   |           |          | 96        | 84      | 84      | 85      | 86       | 87       | 87       | 86      | 86     |
| 5                   |           |          | 91        | 95      | 84      | 85      | 85       | 86       | 86       | 86      | 86     |
| 6                   |           |          | 89        | 86      | 90      | 82      | 82       | 83       | 83       | 85      | 85     |
| 7                   |           |          | 81        | 80      | 77      | 81      | 74       | 72       | 74       | 76      | 75     |
| 8                   |           |          | 99        | 78      | 77      | 75      | 79       | 73       | 72       | 74      | 74     |
| Subtotals:          |           |          | 813       | 781     | 772     | 766     | 764      | 758      | 753      | 756     | 751    |
| Plus 7 Allison area |           |          | 32        | 20      | 23      | 27      | 22       | 26       | 25       | 25      | 27     |
| Plus 8 Allison area |           |          | 29        | 32      | 19      | 23      | 27       | 22       | 26       | 25      | 25     |
| Subtotals:          |           |          | 874       | 833     | 814     | 816     | 813      | 806      | 804      | 806     | 803    |
| Charter Schools:    |           |          | -84       | -84     | -84     | -84     | -84      | -84      | -84      | -84     | -84    |
| Totals:             |           |          | 790       | 749     | 730     | 732     | 729      | 722      | 720      | 722     | 719    |
| Capacity:           |           |          | 900       | 900     | 900     | 900     | 900      | 900      | 900      | 900     | 900    |
| Onen Seats:         |           |          | 110       | 151     | 170     | 168     | 171      | 178      | 180      | 178     | 181    |

Note: Village Projection: Allison area 7-8 Charter students and west of Willagra to Village area K-8 Charter students subtracted out.