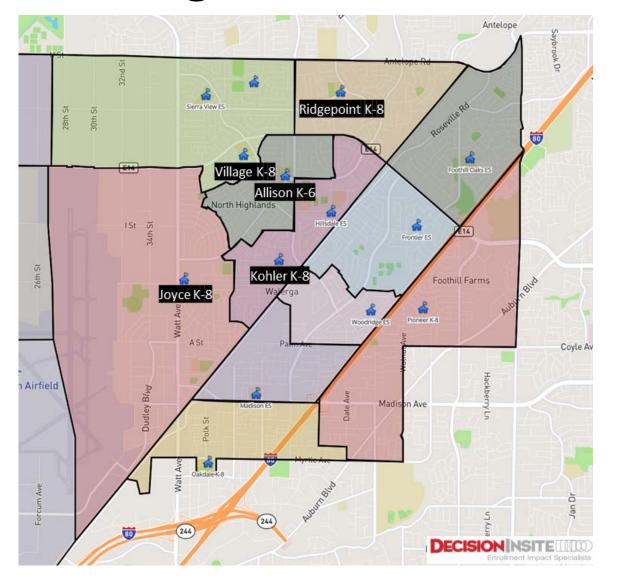

#### East Region West of Railroad

| ' Allison (Current | hound     | any) Geo | aranhid  | Δrea Pi   | rojection | ne /resid | lente es | ne SDC | 1           |      |     |
|--------------------|-----------|----------|----------|-----------|-----------|-----------|----------|--------|-------------|------|-----|
| Grade              | 2018      | 2019     | 2020     | 2021      | 2022      | 2023      | 2024     | 2025   | 2026        | 2027 | 202 |
| K                  |           |          | 67       | 68        | 68        | 67        | 66       | 66     | 65          | 64   | 6   |
| 1                  |           |          | 70       | 71        | 71        | 71        | 71       | 70     | 69          | 68   | 6   |
| 2                  |           |          | 68       | 64        | 64        | 68        | 68       | 67     | 67          | 66   | 6   |
| 3                  |           |          | 55       | 66        | 62        | 64        | 67       | 67     | 66          | 66   | 6   |
| 4                  |           |          | 67       | 54        | 64        | 62        | 63       | 66     | 66          | 66   | 6   |
| 5                  |           |          | 57       | 68        | 55        | 65        | 62       | 64     | 67          | 67   | 6   |
| 6                  |           |          | 47       | 54        | 64        | 53        | 63       | 60     | 62          | 65   | 6   |
| Totals:            |           | •        | 431      | 445       | 448       | 450       | 460      | 460    | 462         | 462  | 45  |
| harter Schools:    |           |          | -91      | -91       | -91       | -91       | -91      | -91    | -91         | -91  | -9  |
| Totals:            |           |          | 340      | 354       | 357       | 359       | 369      | 369    | 371         | 371  | 36  |
| Capacity:          |           |          | 700      | 700       | 700       | 700       | 700      | 700    | 700         | 700  | 70  |
| Open Seats:        |           |          | 360      | 346       | 343       | 341       | 331      | 331    | 329         | 329  | 33  |
| Ridgepoint Geo     | graphic   | ∆rea Pr  | oiection | s (resid  | ents sa   | ns SDC    | ) (S7)   |        |             |      |     |
| Grade              | 2018      | 2019     | 2020     | 2021      | 2022      | 2023      | 2024     | 2025   | 2026        | 2027 | 202 |
| K                  |           | 20.0     | 85       | 85        | 85        | 84        | 83       | 83     | 81          | 80   | 8   |
| 1                  |           |          | 86       | 86        | 86        | 86        | 86       | 85     | 84          | 83   | 8   |
| 2                  |           |          | 86       | 84        | 85        | 86        | 86       | 85     | 84          | 83   | 8   |
| 3                  |           |          | 85       | 89        | 87        | 86        | 87       | 87     | 86          | 85   |     |
| 4                  |           |          | 85       | 79        | 83        | 84        | 83       | 84     | 84          | 83   | 8   |
| 5                  |           |          | 80       | 86        | 80        | 83        | 84       | 83     | 84          | 84   | 8   |
| 6                  |           |          | 82       | 78        | 85        | 79        | 82       | 83     | 82          | 83   | 8   |
| 7                  |           |          | 64       | 69        | 66        | 71        | 67       | 70     | 71          | 69   | 7   |
| 8                  |           |          | 59       | 61        | 66        | 64        | 69       | 66     | 67          | 69   | 6   |
| Subtotals:         |           | •        | 712      | 717       | 723       | 723       | 727      | 726    | 723         | 719  | 71  |
| harter Schools:    |           |          | -92      | -92       | -92       | -92       | -92      | -92    | -92         | -92  | -9  |
| Totals:            |           |          | 620      | 625       | 631       | 631       | 635      | 634    | 631         | 627  | 62  |
| Capacity:          |           |          | 900      | 900       | 900       | 900       | 900      | 900    | 900         | 900  | 90  |
| Open Seats:        |           |          | 280      | 275       | 269       | 269       | 265      | 266    | 269         | 273  | 27  |
| Joyce K-8 Geog     | ranhia    | Araa Bra | ication  | . (rooida | nto con   | on CDC)   | (07)     |        |             |      |     |
| Grade              | Ji apriic | Alea Fic | 2020     | 2021      | 2022      | 2023      | 2024     | 2025   | 2026        | 2027 | 202 |
| K                  |           |          | 92       | 92        | 92        | 91        | 90       | 90     | 89          | 87   | 8   |
| 1                  |           |          | 91       | 89        | 89        | 89        | 88       | 87     | 86          | 85   | 8   |
| 2                  |           |          | 78       | 86        | 84        | 86        | 86       | 86     | 85          | 83   | 8   |
| 3                  |           |          | 90       | 81        | 90        | 86        | 88       | 88     | 87          | 87   | 8   |
| 4                  |           |          | 99       | 82        | 74        | 86        | 83       | 85     | 85          | 84   | 8   |
| 5                  |           |          | 91       | 96        | 80        | 73        | 85       | 82     | 84          | 84   | 8   |
| 6                  |           |          | 81       | 89        | 94        | 79        | 73       | 85     | 81          | 83   | 8   |
| 7                  |           |          | 73       | 68        | 74        | 80        | 67       | 62     | 70          | 68   | 7   |
| 8                  |           |          | 77       | 75        | 69        | 76        | 80       | 68     | 62          | 72   | 6   |
| Subtotals:         |           |          | 772      | 758       | 746       | 746       | 740      | 733    | 729         | 733  | 72  |
| harter Schools:    |           |          | -67      | -67       | -67       | -67       | -67      | -67    | - <b>67</b> | -67  | -6  |
| Totals:            |           |          | 705      | 691       | 679       | 679       | 673      | 666    | 662         | 666  | 66  |
| Capacity:          |           |          | 900      | 900       | 900       | 900       | 900      | 900    | 900         | 1900 | 90  |
|                    |           |          | 195      | 209       | 221       |           |          | 234    | 238         | 234  |     |
| Open Seats:        |           |          | 190      | 209       | 221       | 221       | 227      | 234    | 238         | 234  | 23  |

#### East Region West of Railroad

| S5 Kohler K-8 w/o Allison area Geographic Area Projections (residents, sans SDC) (S7) |           |          |           |        |         |         |          |          |          |        |        |  |
|---------------------------------------------------------------------------------------|-----------|----------|-----------|--------|---------|---------|----------|----------|----------|--------|--------|--|
| Grade                                                                                 | 2018      | 2019     | 2020      | 2021   | 2022    | 2023    | 2024     | 2025     | 2026     | 2027   | 2028   |  |
| K                                                                                     |           |          | 62        | 62     | 62      | 61      | 61       | 60       | 59       | 59     | 59     |  |
| 1                                                                                     |           |          | 62        | 62     | 62      | 62      | 61       | 61       | 59       | 59     | 59     |  |
| 2                                                                                     |           |          | 54        | 59     | 59      | 60      | 60       | 59       | 59       | 58     | 58     |  |
| 3                                                                                     |           |          | 54        | 57     | 62      | 61      | 62       | 62       | 62       | 61     | 60     |  |
| 4                                                                                     |           |          | 75        | 53     | 54      | 62      | 59       | 60       | 60       | 60     | 59     |  |
| 5                                                                                     |           |          | 72        | 77     | 54      | 55      | 62       | 60       | 61       | 61     | 60     |  |
| 6                                                                                     |           |          | 65        | 69     | 74      | 52      | 54       | 61       | 59       | 60     | 60     |  |
| 7                                                                                     |           |          | 52        | 53     | 57      | 61      | 42       | 44       | 49       | 48     | 49     |  |
| 8                                                                                     |           |          | 50        | 49     | 51      | 56      | 60       | 42       | 44       | 49     | 47     |  |
| Subtotals:                                                                            |           |          | 546       | 541    | 535     | 530     | 521      | 509      | 512      | 515    | 511    |  |
| Charter Schools:                                                                      |           |          | -89       | -89    | -89     | -89     | -89      | -89      | -89      | -89    | -89    |  |
| Subtotals:                                                                            |           |          | 457       | 452    | 446     | 441     | 432      | 420      | 423      | 426    | 422    |  |
| Allison area 7                                                                        |           |          | 34        | 20     | 24      | 28      | 23       | 28       | 26       | 26     | 28     |  |
| Allison area 8                                                                        |           |          | 31        | 34     | 20      | 24      | 28       | 23       | 27       | 26     | 26     |  |
| Charter Schools:                                                                      |           |          | -19       | -19    | -19     | -19     | -19      | -19      | -19      | -19    | -19    |  |
| Totals:                                                                               |           |          | 503       | 487    | 471     | 474     | 464      | 452      | 457      | 459    | 457    |  |
| Capacity:                                                                             |           |          | 900       | 900    | 900     | 900     | 900      | 900      | 900      | 900    | 900    |  |
| Open Seats:                                                                           |           |          | 443       | 448    | 454     | 459     | 468      | 480      | 477      | 474    | 478    |  |
|                                                                                       |           |          |           |        |         |         |          |          |          |        |        |  |
| S5 Village K-8 minu                                                                   | ıs Alliso | n K-6 cu | ırrent ar | ea Geo | graphic | Area Pr | ojection | s (resid | ents, sa | ns SDC | ) (S7) |  |
| Grade                                                                                 | 2018      | 2019     | 2020      | 2021   | 2022    | 2023    | 2024     | 2025     | 2026     | 2027   | 2028   |  |

| S5 Village K-8 minu | us Alliso | n K-6 cւ | ırrent ar | rea Geo | graphic | Area Pr | ojection | s (resid | ents, sa | ns SDC) | ) (S7) |
|---------------------|-----------|----------|-----------|---------|---------|---------|----------|----------|----------|---------|--------|
| Grade               | 2018      | 2019     | 2020      | 2021    | 2022    | 2023    | 2024     | 2025     | 2026     | 2027    | 2028   |
| K                   |           |          | 94        | 95      | 95      | 93      | 92       | 92       | 91       | 90      | 89     |
| 1                   |           |          | 91        | 90      | 90      | 90      | 89       | 89       | 87       | 87      | 85     |
| 2                   |           |          | 87        | 88      | 89      | 89      | 89       | 88       | 87       | 86      | 86     |
| 3                   |           |          | 85        | 85      | 86      | 86      | 88       | 88       | 86       | 86      | 85     |
| 4                   |           |          | 96        | 84      | 84      | 85      | 86       | 87       | 87       | 86      | 86     |
| 5                   |           |          | 91        | 95      | 84      | 85      | 85       | 86       | 86       | 86      | 86     |
| 6                   |           |          | 89        | 86      | 90      | 82      | 82       | 83       | 83       | 85      | 85     |
| 7                   |           |          | 81        | 80      | 77      | 81      | 74       | 72       | 74       | 76      | 75     |
| 8                   |           |          | 99        | 78      | 77      | 75      | 79       | 73       | 72       | 74      | 74     |
| Subtotals:          |           |          | 813       | 781     | 772     | 766     | 764      | 758      | 753      | 756     | 751    |
| Plus 7 Allison area |           |          | 32        | 20      | 23      | 27      | 22       | 26       | 25       | 25      | 27     |
| Plus 8 Allison area |           |          | 29        | 32      | 19      | 23      | 27       | 22       | 26       | 25      | 25     |
| Subtotals:          |           |          | 874       | 833     | 814     | 816     | 813      | 806      | 804      | 806     | 803    |
| Charter Schools:    |           |          | -84       | -84     | -84     | -84     | -84      | -84      | -84      | -84     | -84    |
| Totals:             |           |          | 790       | 749     | 730     | 732     | 729      | 722      | 720      | 722     | 719    |
| Capacity:           |           |          | 900       | 900     | 900     | 900     | 900      | 900      | 900      | 900     | 900    |
| Onen Seats:         |           |          | 110       | 151     | 170     | 168     | 171      | 178      | 180      | 178     | 181    |

#### East Region East of the Railroad

|                  | NOTE: 2 | 0010 ie k | (_/ Enro | llment a | nd 2010  | ie the l  | Enrollme | nt Proje | etion  |      |      |
|------------------|---------|-----------|----------|----------|----------|-----------|----------|----------|--------|------|------|
| S5 Foothill Oaks |         |           |          |          |          |           |          |          | CUOII  |      |      |
| Grade            | 2018    | 2019      | 2020     | 2021     | 2022     | 2023      | 2024     | 2025     | 2026   | 2027 | 2028 |
| K                | 88      | 81        | 65       | 66       | 66       | 65        | 64       | 64       | 63     | 62   | 62   |
| 1                | 67      | 89        | 66       | 67       | 67       | 67        | 66       | 66       | 65     | 64   | 64   |
| 2                | 71      | 63        | 68       | 60       | 61       | 64        | 64       | 63       | 63     | 62   | 61   |
| 3                | 70      | 69        | 48       | 66       | 58       | 60        | 63       | 63       | 62     | 61   | 61   |
| 4                | 60      | 72        | 62       | 51       | 69       | 59        | 61       | 64       | 64     | 64   | 63   |
| 5                | 63      | 59        | 59       | 61       | 50       | 68        | 59       | 60       | 64     | 64   | 63   |
| 6                | 48      | 59        | 48       | 54       | 55       | 47        | 65       | 56       | 57     | 60   | 60   |
| Subtotals:       | 467     | 492       | 416      | 425      | 426      | 430       | 442      | 436      | 438    | 437  | 434  |
| CC Arts Acad:    |         |           | -10      | -10      | -10      | -10       | -10      | -10      | -10    | -10  | -10  |
| Total:           | 467     | 492       | 406      | 415      | 416      | 420       | 432      | 426      | 428    | 427  | 424  |
| Capacity:        | 700     | 700       | 700      | 700      | 700      | 700       | 700      | 700      | 700    | 700  | 700  |
| Open Seats:      | 233     | 208       | 294      | 285      | 284      | 280       | 268      | 274      | 272    | 273  | 276  |
|                  | NOTE: 2 | 2018 is K | (-4 Enro | llment a | nd 2019  | is the I  | Enrollme | nt Proje | ection |      |      |
| S5 Frontier K-6  | Geograp | hic Area  | Project  | ions (re | sidents, | sans SD   | C (S4)   |          |        |      |      |
| Grade            | 2018    | 2019      | 2020     | 2021     | 2022     | 2023      | 2024     | 2025     | 2026   | 2027 | 2028 |
| K                | 44      | 42        | 61       | 62       | 62       | 60        | 60       | 59       | 59     | 59   | 58   |
| 1                | 66      | 50        | 61       | 61       | 61       | 61        | 61       | 61       | 60     | 60   | 59   |
| 2                | 73      | 65        | 63       | 61       | 61       | 61        | 61       | 61       | 61     | 60   | 59   |
| 3                | 83      | 70        | 53       | 59       | 58       | 59        | 60       | 60       | 60     | 59   | 58   |
| 4                | 52      | 85        | 53       | 55       | 62       | 58        | 61       | 61       | 61     | 60   | 60   |
| 5                | 77      | 52        | 71       | 52       | 54       | 62        | 58       | 61       | 61     | 61   | 60   |
| 6                | 62      | 77        | 45       | 72       | 53       | 55        | 62       | 59       | 61     | 62   | 62   |
| Subtotals:       | 457     | 441       | 407      | 422      | 411      | 416       | 423      | 422      | 423    | 421  | 416  |
| CC Arts Acad:    |         |           | -9       | -9       | -9       | -9        | -9       | -9       | -9     | -9   | -9   |
| Total:           | 457     | 441       | 398      | 413      | 402      | 407       | 414      | 413      | 414    | 412  | 407  |
| Capacity:        | 700     | 700       | 700      | 700      | 700      | 700       | 700      | 700      | 700    | 700  | 700  |
| Open Seats:      | 243     | 259       | 302      | 287      | 298      | 293       | 286      | 287      | 286    | 288  | 293  |
|                  | NOTE: 2 | 2018 is K | (-4 Enro | llment a | nd 2019  | is the I  | Enrollme | nt Proje | ection |      |      |
| S5 Woodridge K   | -6 Geog | graphic / | Area Pro | jections | (resider | nts, sans | SDC) (S  | 1)       |        |      |      |
| Grade            | 2018    | 2019      | 2020     | 2021     | 2022     | 2023      | 2024     | 2025     | 2026   | 2027 | 2028 |
| K                | 110     | 111       | 95       | 95       | 95       | 94        | 93       | 93       | 91     | 90   | 90   |
| 1                | 108     | 110       | 94       | 95       | 95       | 95        | 94       | 93       | 92     | 91   | 90   |
| 2                | 102     | 114       | 97       | 100      | 100      | 97        | 97       | 97       | 95     | 95   | 94   |
| 3                | 110     | 99        | 92       | 94       | 95       | 98        | 95       | 95       | 95     | 94   | 93   |
| 4                | 107     | 116       | 92       | 97       | 100      | 98        | 101      | 99       | 99     | 97   | 97   |
| 5                |         |           | 90       | 89       | 95       | 98        | 97       | 100      | 97     | 97   | 96   |
| 6                |         |           |          | 95       | 95       | 97        | 101      | 100      | 102    | 100  | 100  |
| Subtotals:       | 537     | 550       | 560      | 665      | 675      | 677       | 678      | 677      | 671    | 664  | 660  |
| CC Arts Acad:    |         |           | -14      | -14      | -14      | -14       | -14      | -14      | -14    | -14  | -14  |
| Total:           | 537     | 550       | 546      | 651      | 661      | 663       | 664      | 663      | 657    | 650  | 646  |
| Capacity:        | 700     | 700       | 700      | 700      | 700      | 700       | 700      | 700      | 700    | 700  | 700  |
| Open Seats:      | 163     | 150       | 154      | 49       | 39       | 37        | 36       | 37       | 43     | 50   | 54   |
|                  | NOTE: 2 | 2018 is K | (-4 Enro | llment a | nd 2019  | is the E  | Enrollme | nt Proje | ection |      |      |

#### East Region East of the Railroad

| S5 K-8 Oakdale                      | Geogra                                         | phic Area                                          | Project                                                                        | ions (re                               | sidents,                                                          | sans SD                                | C) (S4)                                                                  |                                                                          |                                                                   |                                                           |                                                           |
|-------------------------------------|------------------------------------------------|----------------------------------------------------|--------------------------------------------------------------------------------|----------------------------------------|-------------------------------------------------------------------|----------------------------------------|--------------------------------------------------------------------------|--------------------------------------------------------------------------|-------------------------------------------------------------------|-----------------------------------------------------------|-----------------------------------------------------------|
| Grade                               | 2018                                           | 2019                                               | 2020                                                                           | 2021                                   | 2022                                                              | 2023                                   | 2024                                                                     | 2025                                                                     | 2026                                                              | 2027                                                      | 2028                                                      |
| K                                   | 81                                             | 69                                                 | 97                                                                             | 97                                     | 97                                                                | 96                                     | 95                                                                       | 94                                                                       | 93                                                                | 92                                                        | 91                                                        |
| 1                                   | 63                                             | 85                                                 | 102                                                                            | 102                                    | 103                                                               | 103                                    | 102                                                                      | 101                                                                      | 100                                                               | 98                                                        | 97                                                        |
| 2                                   | 81                                             | 62                                                 | 117                                                                            | 101                                    | 102                                                               | 103                                    | 103                                                                      | 102                                                                      | 101                                                               | 100                                                       | 99                                                        |
| 3                                   | 74                                             | 81                                                 | 86                                                                             | 119                                    | 103                                                               | 103                                    | 103                                                                      | 103                                                                      | 102                                                               | 101                                                       | 100                                                       |
| 4                                   | 60                                             | 71                                                 | 101                                                                            | 84                                     | 116                                                               | 102                                    | 102                                                                      | 102                                                                      | 102                                                               | 101                                                       | 100                                                       |
| 5                                   | 65                                             | 61                                                 | 94                                                                             | 101                                    | 84                                                                | 116                                    | 102                                                                      | 102                                                                      | 102                                                               | 102                                                       | 101                                                       |
| 6                                   | 71                                             | 67                                                 | 89                                                                             | 95                                     | 102                                                               | 84                                     | 117                                                                      | 103                                                                      | 102                                                               | 102                                                       | 102                                                       |
| 7                                   | 69                                             | 69                                                 | 85                                                                             | 78                                     | 84                                                                | 90                                     | 74                                                                       | 103                                                                      | 90                                                                | 90                                                        | 90                                                        |
| 8                                   | 63                                             | 72                                                 | 68                                                                             | 88                                     | 80                                                                | 86                                     | 91                                                                       | 74                                                                       | 103                                                               | 90                                                        | 91                                                        |
| Subtotals:                          |                                                |                                                    | 839                                                                            | 865                                    | 871                                                               | 883                                    | 889                                                                      | 884                                                                      | 895                                                               | 876                                                       | 871                                                       |
| CC Arts Acad:                       | -6                                             | -6                                                 | -6                                                                             | -6                                     | -6                                                                | -6                                     | -6                                                                       | -6                                                                       | -6                                                                | -6                                                        | -6                                                        |
| Total:                              |                                                |                                                    | 833                                                                            | 859                                    | 865                                                               | 877                                    | 883                                                                      | 878                                                                      | 889                                                               | 870                                                       | 865                                                       |
| Capacity:                           | 900                                            | 900                                                | 900                                                                            | 900                                    | 900                                                               | 900                                    | 900                                                                      | 900                                                                      | 900                                                               | 900                                                       | 900                                                       |
| Open Seats:                         | 279                                            | 269                                                | 67                                                                             | 41                                     | 35                                                                | 23                                     | 17                                                                       | 22                                                                       | 11                                                                | 30                                                        | 35                                                        |
|                                     | NOTE: 2                                        | 2019 ic k                                          | / 4 Enva                                                                       | II 4                                   | 41                                                                | 0040 E                                 |                                                                          |                                                                          |                                                                   |                                                           |                                                           |
|                                     | NO IL.                                         | 20 10 15 F                                         | X-4 Enro                                                                       | ilment a                               | na tne 🛚                                                          | 2019 En                                | rollment                                                                 | Project                                                                  | ion                                                               |                                                           |                                                           |
| S4 K-8 Pioneer                      |                                                |                                                    |                                                                                |                                        |                                                                   |                                        |                                                                          | Project                                                                  | ion                                                               |                                                           |                                                           |
| S4 K-8 Pioneer<br>Grade             |                                                |                                                    |                                                                                |                                        |                                                                   |                                        |                                                                          | 2025                                                                     | 2026                                                              | 2027                                                      | 2028                                                      |
|                                     | Geograp                                        | hic Area                                           | Projecti                                                                       | ions (res                              | idents,                                                           | sans SD                                | C)                                                                       |                                                                          |                                                                   | <b>2027</b> 93                                            |                                                           |
| Grade                               | Geograp<br>2018                                | hic Area<br>2019                                   | Projecti<br>2020                                                               | ions (res<br>2021                      | idents, s<br>2022                                                 | 2023                                   | C)<br>2024                                                               | 2025                                                                     | 2026                                                              |                                                           | <b>2028</b><br>92<br>93                                   |
| Grade<br>K                          | Geograp<br><b>2018</b><br>85                   | ohic Area<br>2019<br>85                            | <b>Projecti 2020</b> 98                                                        | ions (res<br>2021<br>98                | <b>2022</b><br>98                                                 | <b>2023</b><br>97                      | <b>2024</b><br>96                                                        | <b>2025</b><br>95                                                        | <b>2026</b><br>94                                                 | 93                                                        | 92                                                        |
| Grade<br>K<br>1                     | Geograp<br>2018<br>85<br>80                    | <b>2019</b><br>85<br>85                            | <b>Project</b> i<br><b>2020</b><br>98<br>98                                    | ions (res<br>2021<br>98<br>98          | <b>2022</b><br>98<br>99                                           | <b>2023</b><br>97<br>99                | <b>2024</b> 96 98                                                        | <b>2025</b> 95 97                                                        | <b>2026</b><br>94<br>95                                           | 93<br>95                                                  | 92<br>93                                                  |
| Grade<br>K<br>1<br>2                | <b>Geograp</b> 2018 85 80 76                   | <b>2019</b><br>85<br>85<br>82                      | <b>Project</b> i <b>2020</b> 98 98 101                                         | 98<br>98<br>99                         | 98<br>99<br>99                                                    | 97<br>99<br>99                         | 2024<br>96<br>98<br>99                                                   | 2025<br>95<br>97<br>98                                                   | 2026<br>94<br>95<br>97                                            | 93<br>95<br>96                                            | 92<br>93<br>96                                            |
| Grade  K 1 2 3                      | <b>Geograp 2018</b> 85 80 76 66                | 2019<br>85<br>85<br>82<br>70                       | 98<br>98<br>98<br>101<br>84                                                    | 98<br>98<br>99<br>95                   | 98<br>99<br>99                                                    | 97<br>99<br>99                         | 2024<br>96<br>98<br>99                                                   | 2025<br>95<br>97<br>98<br>96                                             | 2026<br>94<br>95<br>97<br>94                                      | 93<br>95<br>96<br>94                                      | 92<br>93<br>96<br>93<br>94                                |
| Grade                               | Geograp 2018 85 80 76 66                       | 85<br>85<br>85<br>82<br>70                         | 98<br>98<br>101<br>84<br>91                                                    | 98<br>98<br>99<br>95<br>87             | 98<br>99<br>99<br>99                                              | 97<br>99<br>99<br>96<br>92             | 2024<br>96<br>98<br>99<br>96<br>97                                       | 2025<br>95<br>97<br>98<br>96<br>97                                       | 2026<br>94<br>95<br>97<br>94                                      | 93<br>95<br>96<br>94<br>96                                | 92<br>93<br>96<br>93                                      |
| Grade  K  1  2  3  4  5             | Geograp 2018 85 80 76 66 63                    | 85<br>85<br>85<br>82<br>70<br>68                   | 98<br>98<br>98<br>101<br>84<br>91                                              | 98<br>98<br>99<br>95<br>87             | 98<br>99<br>99<br>99<br>97<br>89                                  | 97<br>99<br>99<br>96<br>92             | 2024<br>96<br>98<br>99<br>96<br>97                                       | 2025<br>95<br>97<br>98<br>96<br>97                                       | 2026<br>94<br>95<br>97<br>94<br>97                                | 93<br>95<br>96<br>94<br>96<br>98                          | 92<br>93<br>96<br>93<br>94<br>97                          |
| Grade  K  1  2  3  4  5  6          | Geograp 2018 85 80 76 66 63 60 61              | 85<br>85<br>85<br>82<br>70<br>68<br>66<br>56       | 98<br>98<br>98<br>101<br>84<br>91<br>93                                        | 98<br>98<br>98<br>99<br>95<br>87<br>93 | 98<br>99<br>99<br>99<br>92<br>97<br>89                            | 97<br>99<br>99<br>96<br>92<br>97       | 2024<br>96<br>98<br>99<br>96<br>97<br>93<br>95                           | 2025<br>95<br>97<br>98<br>96<br>97<br>98                                 | 2026<br>94<br>95<br>97<br>94<br>97<br>98                          | 93<br>95<br>96<br>94<br>96<br>98                          | 92<br>93<br>96<br>93<br>94<br>97                          |
| Grade  K 1 2 3 4 5 6 7              | Geograp 2018 85 80 76 66 63 60 61              | 85<br>85<br>82<br>70<br>68<br>66<br>56             | Projecti 2020 98 98 101 84 91 93 78                                            | 98<br>98<br>99<br>95<br>87<br>93<br>89 | 2022<br>98<br>99<br>99<br>92<br>97<br>89<br>89                    | 99<br>99<br>99<br>96<br>92<br>97<br>87 | 2024<br>96<br>98<br>99<br>96<br>97<br>93<br>95<br>78                     | 2025<br>95<br>97<br>98<br>96<br>97<br>98<br>92<br>87                     | 2026<br>94<br>95<br>97<br>94<br>97<br>98<br>96                    | 93<br>95<br>96<br>94<br>96<br>98<br>95                    | 92<br>93<br>96<br>93<br>94<br>97<br>95                    |
| Grade  K 1 2 3 4 5 6 7              | Geograp 2018 85 80 76 66 63 60 61              | 85<br>85<br>82<br>70<br>68<br>66<br>56             | 98 98 101 84 91 93 78 76 69                                                    | 98 99 95 87 93 89 70 72                | 2022<br>98<br>99<br>99<br>99<br>92<br>97<br>89<br>89<br>81        | 97 99 99 96 92 97 87 81 79             | 2024<br>96<br>98<br>99<br>96<br>97<br>93<br>95<br>78                     | 2025<br>95<br>97<br>98<br>96<br>97<br>98<br>92<br>87                     | 2026<br>94<br>95<br>97<br>94<br>97<br>98<br>96<br>84              | 93<br>95<br>96<br>94<br>96<br>98<br>95<br>87              | 92<br>93<br>96<br>93<br>94<br>97<br>95<br>87<br>85        |
| Grade  K 1 2 3 4 5 6 7 8 Subtotals: | <b>Geograp 2018</b> 85 80 76 66 63 60 61 67 56 | 85<br>85<br>85<br>82<br>70<br>68<br>66<br>56<br>55 | Projecti<br>2020<br>98<br>98<br>101<br>84<br>91<br>93<br>78<br>76<br>69        | 98 99 95 87 93 89 70 72 801            | 2022<br>98<br>99<br>99<br>92<br>97<br>89<br>89<br>81<br>67        | 99 99 96 92 97 87 81 79 827            | 2024<br>96<br>98<br>99<br>96<br>97<br>93<br>95<br>78<br>79               | 2025<br>95<br>97<br>98<br>96<br>97<br>98<br>92<br>87<br>77<br>837        | 2026<br>94<br>95<br>97<br>94<br>97<br>98<br>96<br>84<br>84        | 93<br>95<br>96<br>94<br>96<br>98<br>95<br>87<br>81        | 92<br>93<br>96<br>93<br>94<br>97<br>95<br>87              |
| K                                   | <b>Geograp 2018</b> 85 80 76 66 63 60 61 67 56 | 85<br>85<br>85<br>82<br>70<br>68<br>66<br>56<br>55 | Projecti<br>2020<br>98<br>98<br>101<br>84<br>91<br>93<br>78<br>76<br>69<br>788 | 98 99 95 87 93 89 70 72 801 -13        | 2022<br>98<br>99<br>99<br>92<br>97<br>89<br>89<br>81<br>67<br>811 | 99 99 96 92 97 87 81 79 827 -13        | 2024<br>96<br>98<br>99<br>96<br>97<br>93<br>95<br>78<br>79<br>831<br>-13 | 2025<br>95<br>97<br>98<br>96<br>97<br>98<br>92<br>87<br>77<br>837<br>-13 | 2026<br>94<br>95<br>97<br>94<br>97<br>98<br>96<br>84<br>84<br>839 | 93<br>95<br>96<br>94<br>96<br>98<br>95<br>87<br>81<br>835 | 92<br>93<br>96<br>93<br>94<br>97<br>95<br>87<br>85<br>832 |

## East Region East of the Railroad

| S5 Madison K-6  | Geogra   | phic Are  | a Projec  | tions (re | esidents  | , sans SI | DC) (S4) |          |        |       |       |
|-----------------|----------|-----------|-----------|-----------|-----------|-----------|----------|----------|--------|-------|-------|
| Grade           | 2018     | 2019      | 2020      | 2021      | 2022      | 2023      | 2024     | 2025     | 2026   | 2027  | 2028  |
| K               | 117      | 110       | 87        | 87        | 87        | 87        | 86       | 85       | 84     | 83    | 82    |
| 1               | 100      | 123       | 91        | 92        | 92        | 92        | 91       | 90       | 89     | 88    | 87    |
| 2               | 98       | 104       | 100       | 96        | 97        | 95        | 95       | 94       | 93     | 92    | 91    |
| 3               | 88       | 102       | 94        | 104       | 99        | 99        | 96       | 96       | 95     | 94    | 93    |
| 4               | 96       | 89        | 89        | 100       | 110       | 102       | 101      | 99       | 99     | 98    | 97    |
| 5               | 90       | 98        | 72        | 89        | 100       | 110       | 103      | 102      | 99     | 99    | 98    |
| 6               | 83       | 87        | 76        | 68        | 86        | 98        | 108      | 100      | 99     | 97    | 97    |
| Subtotals:      | 672      | 713       | 609       | 636       | 671       | 683       | 680      | 666      | 658    | 651   | 645   |
| CC Arts Acad:   |          |           | -9        | -9        | -9        | -9        | -9       | -9       | -9     | -9    | -9    |
| Total:          | 672      | 713       | 600       | 627       | 662       | 674       | 671      | 657      | 649    | 642   | 636   |
| Capacity:       | 700      | 700       | 700       | 700       | 700       | 700       | 700      | 700      | 700    | 700   | 700   |
| Open Seats:     | 28       | -13       | 100       | 73        | 38        | 26        | 29       | 43       | 51     | 58    | 64    |
|                 | NOTE: 2  | 2018 is l | K-4 Enro  | llment a  | and 2019  | is the    | Enrollm  | ent Proj | ection |       |       |
| S5 Foothill Ran | ch 7-8 G | eograph   | ic Area P | rojectio  | ns (resid | dents, sa | ans SDC  | (S4)     |        |       |       |
| Grade           | 2018     | 2019      | 2020      | 2021      | 2022      | 2023      | 2024     | 2025     | 2026   | 2027  | 2028  |
| 5               | 91       | 97        |           |           |           |           |          |          |        |       |       |
| 6               | 90       | 96        | 97        |           |           |           |          |          |        |       |       |
| 7               | 207      | 175       | 223       | 237       | 254       | 253       | 261      | 293      | 276    | 281   | 279   |
| 8               | 186      | 204       | 312       | 221       | 234       | 254       | 252      | 259      | 290    | 274   | 279   |
| Totals:         | 574      | 572       | 632       | 458       | 488       | 507       | 513      | 552      | 566    | 555   | 558   |
| Capacity:       | 1,000    | 1,000     | 1,000     | 1,000     | 1,000     | 1,000     | 1,000    | 1,000    | 1,000  | 1,000 | 1,000 |
| Open Seats:     | 426      | 428       | 368       | 542       | 512       | 493       | 487      | 448      | 434    | 445   | 442   |