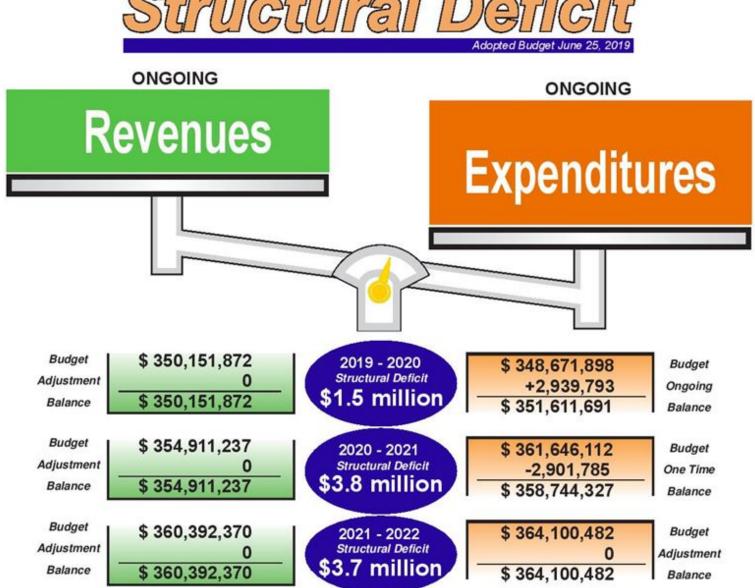

#### **Current Status**

- 15 Different School Configurations
- Declining Enrollment
- Comparative Analysis with other Districts and numbers of schools
- Board Resolution 756 to make required budget reduction pursuant to Sacramento County Office of Education
- \$3.8 Million Structural Deficit in the District's General Fund projected for 2020-21 and \$3.7 Million Structural Deficit in 2021-22
- \$16.9 Million in Budget reductions made in the last two fiscal years

# Twin Rivers Unified School District Structural Deficit Adopted Budget June 25, 2019