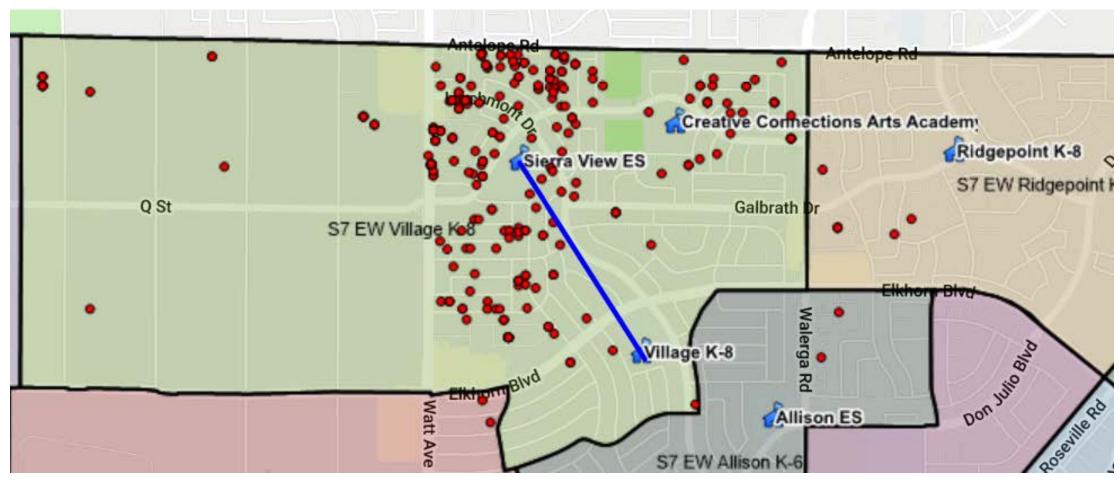

#### District Administration's Recommendation

- Close Babcock Students to Northwood Southern Region
- Close Fairbanks Students to Del Paso and Castori Southern Region
- Close Hillsdale Students to Allison K-6 and Kohler K-8 East Region
- Close Noralto Students to Harmon Johnson and surrounding Schools Southern Region
- Close Sierra View Students to Village East Region
- Close MLK Students to Rio Tierra 7-8 (over two years) Southern Region
- Close Vista Nueva, Pacific and Nova on one campus Districtwide