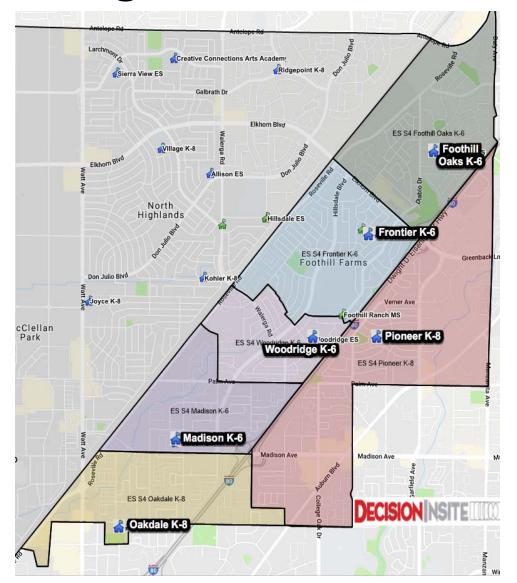

#### East Region East of the Railroad

|                  | NOTE: 2 | 0010 ie k | (_/ Enro | llment a | nd 2010  | ie the l  | Enrollme | nt Proje | etion  |      |      |
|------------------|---------|-----------|----------|----------|----------|-----------|----------|----------|--------|------|------|
| S5 Foothill Oaks |         |           |          |          |          |           |          |          | CUOII  |      |      |
| Grade            | 2018    | 2019      | 2020     | 2021     | 2022     | 2023      | 2024     | 2025     | 2026   | 2027 | 2028 |
| K                | 88      | 81        | 65       | 66       | 66       | 65        | 64       | 64       | 63     | 62   | 62   |
| 1                | 67      | 89        | 66       | 67       | 67       | 67        | 66       | 66       | 65     | 64   | 64   |
| 2                | 71      | 63        | 68       | 60       | 61       | 64        | 64       | 63       | 63     | 62   | 61   |
| 3                | 70      | 69        | 48       | 66       | 58       | 60        | 63       | 63       | 62     | 61   | 61   |
| 4                | 60      | 72        | 62       | 51       | 69       | 59        | 61       | 64       | 64     | 64   | 63   |
| 5                | 63      | 59        | 59       | 61       | 50       | 68        | 59       | 60       | 64     | 64   | 63   |
| 6                | 48      | 59        | 48       | 54       | 55       | 47        | 65       | 56       | 57     | 60   | 60   |
| Subtotals:       | 467     | 492       | 416      | 425      | 426      | 430       | 442      | 436      | 438    | 437  | 434  |
| CC Arts Acad:    |         |           | -10      | -10      | -10      | -10       | -10      | -10      | -10    | -10  | -10  |
| Total:           | 467     | 492       | 406      | 415      | 416      | 420       | 432      | 426      | 428    | 427  | 424  |
| Capacity:        | 700     | 700       | 700      | 700      | 700      | 700       | 700      | 700      | 700    | 700  | 700  |
| Open Seats:      | 233     | 208       | 294      | 285      | 284      | 280       | 268      | 274      | 272    | 273  | 276  |
|                  | NOTE: 2 | 2018 is K | (-4 Enro | llment a | nd 2019  | is the I  | Enrollme | nt Proje | ection |      |      |
| S5 Frontier K-6  | Geograp | hic Area  | Project  | ions (re | sidents, | sans SD   | C (S4)   |          |        |      |      |
| Grade            | 2018    | 2019      | 2020     | 2021     | 2022     | 2023      | 2024     | 2025     | 2026   | 2027 | 2028 |
| K                | 44      | 42        | 61       | 62       | 62       | 60        | 60       | 59       | 59     | 59   | 58   |
| 1                | 66      | 50        | 61       | 61       | 61       | 61        | 61       | 61       | 60     | 60   | 59   |
| 2                | 73      | 65        | 63       | 61       | 61       | 61        | 61       | 61       | 61     | 60   | 59   |
| 3                | 83      | 70        | 53       | 59       | 58       | 59        | 60       | 60       | 60     | 59   | 58   |
| 4                | 52      | 85        | 53       | 55       | 62       | 58        | 61       | 61       | 61     | 60   | 60   |
| 5                | 77      | 52        | 71       | 52       | 54       | 62        | 58       | 61       | 61     | 61   | 60   |
| 6                | 62      | 77        | 45       | 72       | 53       | 55        | 62       | 59       | 61     | 62   | 62   |
| Subtotals:       | 457     | 441       | 407      | 422      | 411      | 416       | 423      | 422      | 423    | 421  | 416  |
| CC Arts Acad:    |         |           | -9       | -9       | -9       | -9        | -9       | -9       | -9     | -9   | -9   |
| Total:           | 457     | 441       | 398      | 413      | 402      | 407       | 414      | 413      | 414    | 412  | 407  |
| Capacity:        | 700     | 700       | 700      | 700      | 700      | 700       | 700      | 700      | 700    | 700  | 700  |
| Open Seats:      | 243     | 259       | 302      | 287      | 298      | 293       | 286      | 287      | 286    | 288  | 293  |
|                  | NOTE: 2 | 2018 is K | (-4 Enro | llment a | nd 2019  | is the I  | Enrollme | nt Proje | ection |      |      |
| S5 Woodridge K   | -6 Geog | graphic / | Area Pro | jections | (resider | nts, sans | SDC) (S  | 1)       |        |      |      |
| Grade            | 2018    | 2019      | 2020     | 2021     | 2022     | 2023      | 2024     | 2025     | 2026   | 2027 | 2028 |
| K                | 110     | 111       | 95       | 95       | 95       | 94        | 93       | 93       | 91     | 90   | 90   |
| 1                | 108     | 110       | 94       | 95       | 95       | 95        | 94       | 93       | 92     | 91   | 90   |
| 2                | 102     | 114       | 97       | 100      | 100      | 97        | 97       | 97       | 95     | 95   | 94   |
| 3                | 110     | 99        | 92       | 94       | 95       | 98        | 95       | 95       | 95     | 94   | 93   |
| 4                | 107     | 116       | 92       | 97       | 100      | 98        | 101      | 99       | 99     | 97   | 97   |
| 5                |         |           | 90       | 89       | 95       | 98        | 97       | 100      | 97     | 97   | 96   |
| 6                |         |           |          | 95       | 95       | 97        | 101      | 100      | 102    | 100  | 100  |
| Subtotals:       | 537     | 550       | 560      | 665      | 675      | 677       | 678      | 677      | 671    | 664  | 660  |
| CC Arts Acad:    |         |           | -14      | -14      | -14      | -14       | -14      | -14      | -14    | -14  | -14  |
| Total:           | 537     | 550       | 546      | 651      | 661      | 663       | 664      | 663      | 657    | 650  | 646  |
| Capacity:        | 700     | 700       | 700      | 700      | 700      | 700       | 700      | 700      | 700    | 700  | 700  |
| Open Seats:      | 163     | 150       | 154      | 49       | 39       | 37        | 36       | 37       | 43     | 50   | 54   |
|                  | NOTE: 2 | 2018 is K | (-4 Enro | llment a | nd 2019  | is the E  | Enrollme | nt Proje | ection |      |      |

#### East Region East of the Railroad

| S5 K-8 Oakdale                      | Geogra                                         | phic Area                                          | Project                                                                        | ions (re                               | sidents,                                                          | sans SD                                | C) (S4)                                                                  |                                                                          |                                                                   |                                                           |                                                           |
|-------------------------------------|------------------------------------------------|----------------------------------------------------|--------------------------------------------------------------------------------|----------------------------------------|-------------------------------------------------------------------|----------------------------------------|--------------------------------------------------------------------------|--------------------------------------------------------------------------|-------------------------------------------------------------------|-----------------------------------------------------------|-----------------------------------------------------------|
| Grade                               | 2018                                           | 2019                                               | 2020                                                                           | 2021                                   | 2022                                                              | 2023                                   | 2024                                                                     | 2025                                                                     | 2026                                                              | 2027                                                      | 2028                                                      |
| K                                   | 81                                             | 69                                                 | 97                                                                             | 97                                     | 97                                                                | 96                                     | 95                                                                       | 94                                                                       | 93                                                                | 92                                                        | 91                                                        |
| 1                                   | 63                                             | 85                                                 | 102                                                                            | 102                                    | 103                                                               | 103                                    | 102                                                                      | 101                                                                      | 100                                                               | 98                                                        | 97                                                        |
| 2                                   | 81                                             | 62                                                 | 117                                                                            | 101                                    | 102                                                               | 103                                    | 103                                                                      | 102                                                                      | 101                                                               | 100                                                       | 99                                                        |
| 3                                   | 74                                             | 81                                                 | 86                                                                             | 119                                    | 103                                                               | 103                                    | 103                                                                      | 103                                                                      | 102                                                               | 101                                                       | 100                                                       |
| 4                                   | 60                                             | 71                                                 | 101                                                                            | 84                                     | 116                                                               | 102                                    | 102                                                                      | 102                                                                      | 102                                                               | 101                                                       | 100                                                       |
| 5                                   | 65                                             | 61                                                 | 94                                                                             | 101                                    | 84                                                                | 116                                    | 102                                                                      | 102                                                                      | 102                                                               | 102                                                       | 101                                                       |
| 6                                   | 71                                             | 67                                                 | 89                                                                             | 95                                     | 102                                                               | 84                                     | 117                                                                      | 103                                                                      | 102                                                               | 102                                                       | 102                                                       |
| 7                                   | 69                                             | 69                                                 | 85                                                                             | 78                                     | 84                                                                | 90                                     | 74                                                                       | 103                                                                      | 90                                                                | 90                                                        | 90                                                        |
| 8                                   | 63                                             | 72                                                 | 68                                                                             | 88                                     | 80                                                                | 86                                     | 91                                                                       | 74                                                                       | 103                                                               | 90                                                        | 91                                                        |
| Subtotals:                          |                                                |                                                    | 839                                                                            | 865                                    | 871                                                               | 883                                    | 889                                                                      | 884                                                                      | 895                                                               | 876                                                       | 871                                                       |
| CC Arts Acad:                       | -6                                             | -6                                                 | -6                                                                             | -6                                     | -6                                                                | -6                                     | -6                                                                       | -6                                                                       | -6                                                                | -6                                                        | -6                                                        |
| Total:                              |                                                |                                                    | 833                                                                            | 859                                    | 865                                                               | 877                                    | 883                                                                      | 878                                                                      | 889                                                               | 870                                                       | 865                                                       |
| Capacity:                           | 900                                            | 900                                                | 900                                                                            | 900                                    | 900                                                               | 900                                    | 900                                                                      | 900                                                                      | 900                                                               | 900                                                       | 900                                                       |
| Open Seats:                         | 279                                            | 269                                                | 67                                                                             | 41                                     | 35                                                                | 23                                     | 17                                                                       | 22                                                                       | 11                                                                | 30                                                        | 35                                                        |
|                                     | NOTE: 2                                        | 2019 ic k                                          | / 4 Enva                                                                       | II 4                                   | 41                                                                | 0040 E                                 |                                                                          |                                                                          |                                                                   |                                                           |                                                           |
|                                     | NO IL.                                         | 20 10 15 F                                         | X-4 Enro                                                                       | ilment a                               | na tne 🛚                                                          | 2019 En                                | rollment                                                                 | Project                                                                  | ion                                                               |                                                           |                                                           |
| S4 K-8 Pioneer                      |                                                |                                                    |                                                                                |                                        |                                                                   |                                        |                                                                          | Project                                                                  | ion                                                               |                                                           |                                                           |
| S4 K-8 Pioneer<br>Grade             |                                                |                                                    |                                                                                |                                        |                                                                   |                                        |                                                                          | 2025                                                                     | 2026                                                              | 2027                                                      | 2028                                                      |
|                                     | Geograp                                        | hic Area                                           | Projecti                                                                       | ions (res                              | idents,                                                           | sans SD                                | C)                                                                       |                                                                          |                                                                   | <b>2027</b> 93                                            |                                                           |
| Grade                               | Geograp<br>2018                                | hic Area<br>2019                                   | Projecti<br>2020                                                               | ions (res<br>2021                      | idents, s<br>2022                                                 | 2023                                   | C)<br>2024                                                               | 2025                                                                     | 2026                                                              |                                                           | <b>2028</b><br>92<br>93                                   |
| Grade<br>K                          | Geograp<br><b>2018</b><br>85                   | ohic Area<br>2019<br>85                            | <b>Projecti 2020</b> 98                                                        | ions (res<br>2021<br>98                | <b>2022</b><br>98                                                 | <b>2023</b><br>97                      | <b>2024</b><br>96                                                        | <b>2025</b><br>95                                                        | <b>2026</b><br>94                                                 | 93                                                        | 92                                                        |
| Grade<br>K<br>1                     | Geograp<br>2018<br>85<br>80                    | <b>2019</b><br>85<br>85                            | <b>Project</b> i<br><b>2020</b><br>98<br>98                                    | ions (res<br>2021<br>98<br>98          | <b>2022</b><br>98<br>99                                           | <b>2023</b><br>97<br>99                | <b>2024</b> 96 98                                                        | <b>2025</b> 95 97                                                        | <b>2026</b><br>94<br>95                                           | 93<br>95                                                  | 92<br>93                                                  |
| Grade<br>K<br>1<br>2                | <b>Geograp</b> 2018 85 80 76                   | <b>2019</b><br>85<br>85<br>82                      | <b>Project</b> i <b>2020</b> 98 98 101                                         | 98<br>98<br>99                         | 98<br>99<br>99                                                    | 97<br>99<br>99                         | 2024<br>96<br>98<br>99                                                   | 2025<br>95<br>97<br>98                                                   | 2026<br>94<br>95<br>97                                            | 93<br>95<br>96                                            | 92<br>93<br>96                                            |
| Grade  K 1 2 3                      | <b>Geograp 2018</b> 85 80 76 66                | 2019<br>85<br>85<br>82<br>70                       | 98<br>98<br>98<br>101<br>84                                                    | 98<br>98<br>99<br>95                   | 98<br>99<br>99                                                    | 97<br>99<br>99                         | 2024<br>96<br>98<br>99                                                   | 2025<br>95<br>97<br>98<br>96                                             | 2026<br>94<br>95<br>97<br>94                                      | 93<br>95<br>96<br>94                                      | 92<br>93<br>96<br>93<br>94                                |
| Grade                               | Geograp 2018 85 80 76 66                       | 85<br>85<br>85<br>82<br>70                         | 98<br>98<br>101<br>84<br>91                                                    | 98<br>98<br>99<br>95<br>87             | 98<br>99<br>99<br>99                                              | 97<br>99<br>99<br>96<br>92             | 2024<br>96<br>98<br>99<br>96<br>97                                       | 2025<br>95<br>97<br>98<br>96<br>97                                       | 2026<br>94<br>95<br>97<br>94                                      | 93<br>95<br>96<br>94<br>96                                | 92<br>93<br>96<br>93                                      |
| Grade  K  1  2  3  4  5             | Geograp 2018 85 80 76 66 63                    | 85<br>85<br>85<br>82<br>70<br>68                   | 98<br>98<br>98<br>101<br>84<br>91                                              | 98<br>98<br>99<br>95<br>87             | 98<br>99<br>99<br>99<br>97<br>89                                  | 97<br>99<br>99<br>96<br>92             | 2024<br>96<br>98<br>99<br>96<br>97                                       | 2025<br>95<br>97<br>98<br>96<br>97                                       | 2026<br>94<br>95<br>97<br>94<br>97                                | 93<br>95<br>96<br>94<br>96<br>98                          | 92<br>93<br>96<br>93<br>94<br>97                          |
| Grade  K  1  2  3  4  5  6          | Geograp 2018 85 80 76 66 63 60 61              | 85<br>85<br>85<br>82<br>70<br>68<br>66<br>56       | 98<br>98<br>98<br>101<br>84<br>91<br>93                                        | 98<br>98<br>98<br>99<br>95<br>87<br>93 | 98<br>99<br>99<br>99<br>92<br>97<br>89                            | 97<br>99<br>99<br>96<br>92<br>97       | 2024<br>96<br>98<br>99<br>96<br>97<br>93<br>95                           | 2025<br>95<br>97<br>98<br>96<br>97<br>98                                 | 2026<br>94<br>95<br>97<br>94<br>97<br>98                          | 93<br>95<br>96<br>94<br>96<br>98                          | 92<br>93<br>96<br>93<br>94<br>97                          |
| Grade  K 1 2 3 4 5 6 7              | Geograp 2018 85 80 76 66 63 60 61              | 85<br>85<br>82<br>70<br>68<br>66<br>56             | Projecti 2020 98 98 101 84 91 93 78                                            | 98<br>98<br>99<br>95<br>87<br>93<br>89 | 2022<br>98<br>99<br>99<br>92<br>97<br>89<br>89                    | 99<br>99<br>99<br>96<br>92<br>97<br>87 | 2024<br>96<br>98<br>99<br>96<br>97<br>93<br>95<br>78                     | 2025<br>95<br>97<br>98<br>96<br>97<br>98<br>92<br>87                     | 2026<br>94<br>95<br>97<br>94<br>97<br>98<br>96                    | 93<br>95<br>96<br>94<br>96<br>98<br>95                    | 92<br>93<br>96<br>93<br>94<br>97<br>95                    |
| Grade  K 1 2 3 4 5 6 7              | Geograp 2018 85 80 76 66 63 60 61              | 85<br>85<br>82<br>70<br>68<br>66<br>56             | 98 98 101 84 91 93 78 76 69                                                    | 98 99 95 87 93 89 70 72                | 2022<br>98<br>99<br>99<br>99<br>92<br>97<br>89<br>89<br>81        | 97 99 99 96 92 97 87 81 79             | 2024<br>96<br>98<br>99<br>96<br>97<br>93<br>95<br>78                     | 2025<br>95<br>97<br>98<br>96<br>97<br>98<br>92<br>87                     | 2026<br>94<br>95<br>97<br>94<br>97<br>98<br>96<br>84              | 93<br>95<br>96<br>94<br>96<br>98<br>95<br>87              | 92<br>93<br>96<br>93<br>94<br>97<br>95<br>87<br>85        |
| Grade  K 1 2 3 4 5 6 7 8 Subtotals: | <b>Geograp 2018</b> 85 80 76 66 63 60 61 67 56 | 85<br>85<br>85<br>82<br>70<br>68<br>66<br>56<br>55 | Projecti<br>2020<br>98<br>98<br>101<br>84<br>91<br>93<br>78<br>76<br>69        | 98 99 95 87 93 89 70 72 801            | 2022<br>98<br>99<br>99<br>92<br>97<br>89<br>89<br>81<br>67        | 99 99 96 92 97 87 81 79 827            | 2024<br>96<br>98<br>99<br>96<br>97<br>93<br>95<br>78<br>79               | 2025<br>95<br>97<br>98<br>96<br>97<br>98<br>92<br>87<br>77<br>837        | 2026<br>94<br>95<br>97<br>94<br>97<br>98<br>96<br>84<br>84        | 93<br>95<br>96<br>94<br>96<br>98<br>95<br>87<br>81        | 92<br>93<br>96<br>93<br>94<br>97<br>95<br>87              |
| K                                   | <b>Geograp 2018</b> 85 80 76 66 63 60 61 67 56 | 85<br>85<br>85<br>82<br>70<br>68<br>66<br>56<br>55 | Projecti<br>2020<br>98<br>98<br>101<br>84<br>91<br>93<br>78<br>76<br>69<br>788 | 98 99 95 87 93 89 70 72 801 -13        | 2022<br>98<br>99<br>99<br>92<br>97<br>89<br>89<br>81<br>67<br>811 | 99 99 96 92 97 87 81 79 827 -13        | 2024<br>96<br>98<br>99<br>96<br>97<br>93<br>95<br>78<br>79<br>831<br>-13 | 2025<br>95<br>97<br>98<br>96<br>97<br>98<br>92<br>87<br>77<br>837<br>-13 | 2026<br>94<br>95<br>97<br>94<br>97<br>98<br>96<br>84<br>84<br>839 | 93<br>95<br>96<br>94<br>96<br>98<br>95<br>87<br>81<br>835 | 92<br>93<br>96<br>93<br>94<br>97<br>95<br>87<br>85<br>832 |

## East Region East of the Railroad

| S5 Madison K-6  | Geogra   | phic Are  | a Projec  | tions (re | esidents  | , sans SI | DC) (S4) |          |        |       |       |
|-----------------|----------|-----------|-----------|-----------|-----------|-----------|----------|----------|--------|-------|-------|
| Grade           | 2018     | 2019      | 2020      | 2021      | 2022      | 2023      | 2024     | 2025     | 2026   | 2027  | 2028  |
| K               | 117      | 110       | 87        | 87        | 87        | 87        | 86       | 85       | 84     | 83    | 82    |
| 1               | 100      | 123       | 91        | 92        | 92        | 92        | 91       | 90       | 89     | 88    | 87    |
| 2               | 98       | 104       | 100       | 96        | 97        | 95        | 95       | 94       | 93     | 92    | 91    |
| 3               | 88       | 102       | 94        | 104       | 99        | 99        | 96       | 96       | 95     | 94    | 93    |
| 4               | 96       | 89        | 89        | 100       | 110       | 102       | 101      | 99       | 99     | 98    | 97    |
| 5               | 90       | 98        | 72        | 89        | 100       | 110       | 103      | 102      | 99     | 99    | 98    |
| 6               | 83       | 87        | 76        | 68        | 86        | 98        | 108      | 100      | 99     | 97    | 97    |
| Subtotals:      | 672      | 713       | 609       | 636       | 671       | 683       | 680      | 666      | 658    | 651   | 645   |
| CC Arts Acad:   |          |           | -9        | -9        | -9        | -9        | -9       | -9       | -9     | -9    | -9    |
| Total:          | 672      | 713       | 600       | 627       | 662       | 674       | 671      | 657      | 649    | 642   | 636   |
| Capacity:       | 700      | 700       | 700       | 700       | 700       | 700       | 700      | 700      | 700    | 700   | 700   |
| Open Seats:     | 28       | -13       | 100       | 73        | 38        | 26        | 29       | 43       | 51     | 58    | 64    |
|                 | NOTE: 2  | 2018 is l | K-4 Enro  | llment a  | and 2019  | is the    | Enrollm  | ent Proj | ection |       |       |
| S5 Foothill Ran | ch 7-8 G | eograph   | ic Area P | rojectio  | ns (resid | dents, sa | ans SDC  | (S4)     |        |       |       |
| Grade           | 2018     | 2019      | 2020      | 2021      | 2022      | 2023      | 2024     | 2025     | 2026   | 2027  | 2028  |
| 5               | 91       | 97        |           |           |           |           |          |          |        |       |       |
| 6               | 90       | 96        | 97        |           |           |           |          |          |        |       |       |
| 7               | 207      | 175       | 223       | 237       | 254       | 253       | 261      | 293      | 276    | 281   | 279   |
| 8               | 186      | 204       | 312       | 221       | 234       | 254       | 252      | 259      | 290    | 274   | 279   |
| Totals:         | 574      | 572       | 632       | 458       | 488       | 507       | 513      | 552      | 566    | 555   | 558   |
| Capacity:       | 1,000    | 1,000     | 1,000     | 1,000     | 1,000     | 1,000     | 1,000    | 1,000    | 1,000  | 1,000 | 1,000 |
| Open Seats:     | 426      | 428       | 368       | 542       | 512       | 493       | 487      | 448      | 434    | 445   | 442   |