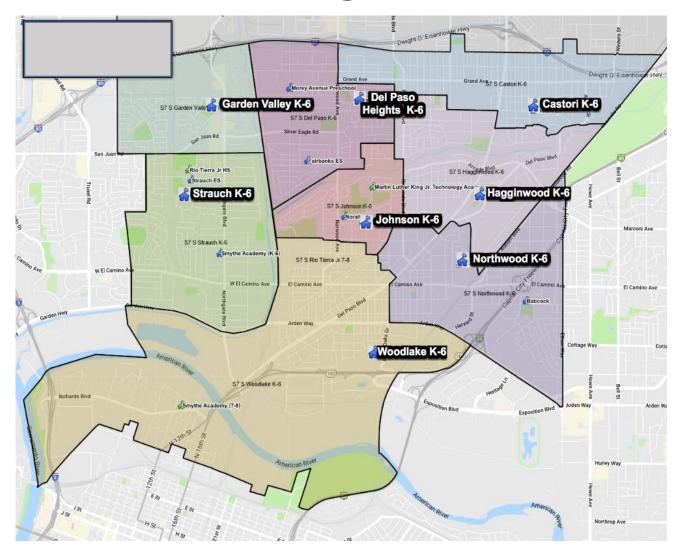

| -37              | -37              | -37       | -37              |
| Committee orangemes.         |                   |                   |                   |                   |                   |           |                  |                  |                  |           |                  |
| Totals:                      | 393               | 418               | 468               | 527               | 591               | 606       | 621              | 615              | 612              | 610       | 605              |
|                              | 393<br>700<br>307 | 418<br>700<br>282 | 468<br>700<br>232 | 527<br>700<br>173 | 591<br>700<br>109 | 700<br>94 | 621<br>700<br>79 | 615<br>700<br>85 | 612<br>700<br>88 | 700<br>90 | 605<br>700<br>95 |

#### Southern Region



| S5 Hagginwood Geo     | graphic | : Area | Project | ions (r | esident | s, sans | SDC) | (S7) |      |      |      |
|-----------------------|---------|--------|---------|---------|---------|---------|------|------|------|------|------|
| Grade                 | 2018    | 2019   | 2020    | 2021    | 2022    | 2023    | 2024 | 2025 | 2026 | 2027 | 2028 |
| K                     | 97      | 104    | 101     | 101     | 101     | 100     | 99   | 98   | 97   | 96   | 95   |
| 1                     | 120     | 98     | 103     | 102     | 101     | 101     | 100  | 99   | 98   | 97   | 96   |
| 2                     | 103     | 113    | 91      | 98      | 95      | 98      | 98   | 97   | 96   | 94   | 94   |
| 3                     | 106     | 98     | 107     | 87      | 93      | 93