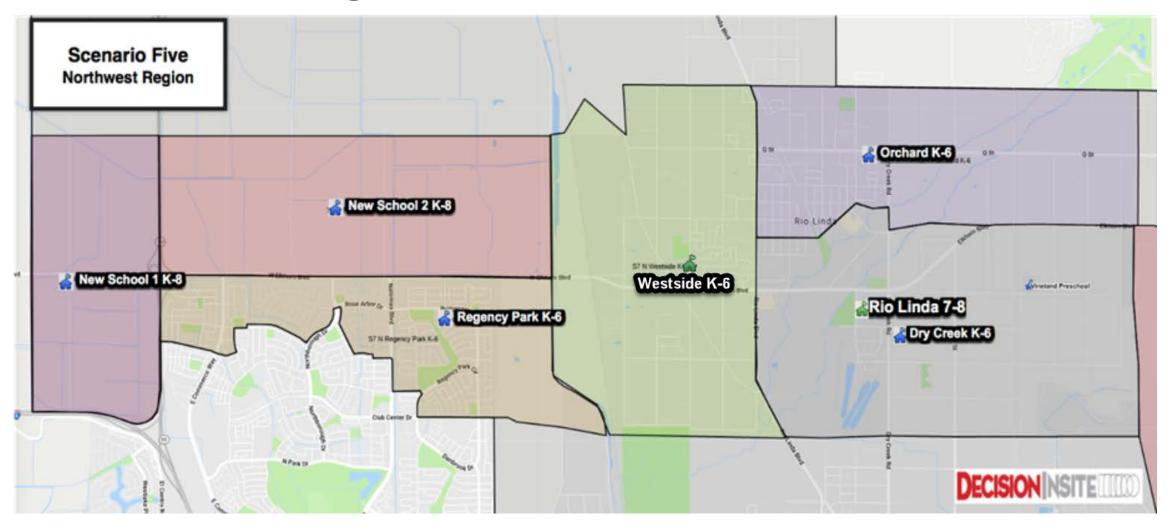

#### Northern Region

## Northern Region

| S7 Dry Creek K-4 to  | K-6 G   | eograpi | nic Area | Projec   | tions (r | esident  | s, sans | SDC) |      |      |      |
|----------------------|---------|---------|----------|----------|----------|----------|---------|------|------|------|------|
| Grade                | 2018    | 2019    | 2020     | 2021     | 2022     | 2023     | 2024    | 2025 | 2026 | 2027 | 2028 |
| K                    | 89      | 88      | 58       | 59       | 59       | 58       | 57      | 57   | 56   | 56   | 55   |
| 1                    | 84      | 92      | 59       | 60       | 60       | 60       | 59      | 59   | 58   | 57   | 57   |
| 2                    | 82      | 85      | 61       | 60       | 61       | 60       | 60      | 60   | 59   | 59   | 58   |
| 3                    | 76      | 84      | 65       | 63       | 62       | 61       | 61      | 61   | 61   | 60   | 59   |
| 4                    | 69      | 73      | 59       | 62       | 61       | 61       | 60      | 60   | 60   | 59   | 59   |
| 5                    |         |         | 55       | 63       | 66       | 63       | 63      | 62   | 62   | 62   | 61   |
| 6                    |         |         |          | 54       | 63       | 65       | 63      | 63   | 62   | 61   | 61   |
| Subtotals:           | 400     | 422     | 357      | 421      | 432      | 428      | 423     | 422  | 418  | 414  | 410  |
| -6 Charter Students: | -4      | -4      | -4       | -4       | -4       | -4       | -4      | -4   | -4   | -4   | -4   |
| Totals:              | 396     | 418     | 353      | 417      | 428      | 424      | 419     | 418  | 414  | 410  | 406  |
| Capacity:            | 700     | 700     | 700      | 700      | 700      | 700      | 700     | 700  | 700  | 700  | 700  |
| Open Seats:          | 300     | 278     | 343      | 279      | 268      | 272      | 277     | 278  | 282  | 286  | 290  |
|                      |         |         |          |          |          |          |         |      |      |      |      |
| Orchard K-8 to K-6   | Geogra  | phic A  | rea Proj | ections  | (reside  | ents, sa | ns SDC  | :)   |      |      |      |
| Grade                | 2018    | 2019    | 2020     | 2021     | 2022     | 2023     | 2024    | 2025 | 2026 | 2027 | 2028 |
| K                    | 58      | 54      | 65       | 66       | 66       | 65       | 64      | 64   | 63   | 63   | 62   |
| 1                    | 52      | 61      | 68       | 69       | 69       | 69       | 68      | 67   | 67   | 66   | 66   |
| 2                    | 60      | 53      | 77       | 70       | 70       | 70       | 70      | 69   | 68   | 67   | 67   |
| 3                    | 43      | 57      | 62       | 73       | 66       | 68       | 68      | 68   | 68   | 66   | 66   |
| 4                    | 69      | 43      | 65       | 62       | 73       | 66       | 68      | 68   | 68   | 68   | 66   |
| 5                    | 67      | 72      | 53       | 68       | 64       | 74       | 68      | 70   | 69   | 69   | 69   |
| 6                    | 59      | 69      | 68       | 54       | 70       | 66       | 76      | 68   | 71   | 70   | 70   |
| 7                    | 68      | 49      |          |          |          |          |         |      |      |      |      |
| 8                    | 52      | 67      | 49       |          |          |          |         |      |      |      |      |
| Subtotals:           | 528     | 525     | 507      | 462      | 478      | 478      | 482     | 474  | 474  | 469  | 466  |
| -6 Charter Students: | -10     | -10     | -10      | -10      | -10      | -10      | -10     | -10  | -10  | -10  | -10  |
| Totals:              | 518     | 515     | 497      | 452      | 468      | 468      | 472     | 464  | 464  | 459  | 456  |
| Capacity:            | 700     | 700     | 700      | 700      | 700      | 700      | 700     | 700  | 700  | 700  | 700  |
| Open Seats:          | 172     | 175     | 193      | 238      | 222      | 222      | 218     | 226  | 226  | 231  | 234  |
| opon couto.          |         |         |          | 200      |          |          | 2.0     |      |      | 201  | 201  |
| Westside remains h   | K-6 Geo | graphic | : Area P | roiectio | ons (res | sidents. | sans S  | DC)  |      |      |      |
| Grade                | 2018    | 2019    | 2020     | 2021     | 2022     | 2023     | 2024    | 2025 | 2026 | 2027 | 2028 |
| K                    | 58      | 57      | 68       | 69       | 69       | 68       | 68      | 67   | 66   | 65   | 65   |
| 1                    | 62      | 58      | 67       | 68       | 68       | 68       | 67      | 67   | 66   | 65   | 65   |
| 2                    | 53      | 63      | 71       | 68       | 69       | 68       | 68      | 67   | 67   | 67   | 66   |
| 3                    | 56      | 51      | 63       | 68       | 65       | 66       | 66      | 66   | 66   | 66   | 65   |
| 4                    | 50      | 56      | 59       | 63       | 68       | 65       | 67      | 67   | 67   | 66   | 66   |
| 5                    | 68      | 50      | 56       | 59       | 63       | 68       | 64      | 67   | 67   | 67   | 66   |
| 6                    | 56      | 69      | 52       | 58       | 62       | 64       | 69      | 67   | 68   | 68   | 68   |
| Totals:              | 403     | 404     | 436      | 453      | 464      | 467      | 469     | 468  | 467  | 464  | 461  |
| -6 Charter Students: | -4      | -4      | -4       | -4       | -4       | -4       | -4      | -4   | -4   | -4   | -4   |
| Totals:              | 399     | 400     | 432      | 449      | 460      | 463      | 465     | 464  | 463  | 460  | 457  |
| Capacity:            | 700     | 700     | 700      | 700      | 700      | 700      | 700     | 700  | 700  | 700  | 700  |
| Open Seats:          | 632     | 650     | 644      | 641      | 637      | 632      | 636     | 633  | 633  | 633  | 634  |
| open seats.          | 002     | 550     | U-1-1    | 0-71     | 001      | 002      | 555     | 555  | 000  | 555  | 004  |

| S7 Regency Park re   |          |          |          |          | •        | •      |         | , sans ( | SDC) TI | nis assu | ımes  |
|----------------------|----------|----------|----------|----------|----------|--------|---------|----------|---------|----------|-------|
| New School #1 ope    | ns in 20 | 24 and   | new Sc   | :hool #2 | 2 opens  | on 202 | 28      |          |         |          |       |
| Grade                | 2018     | 2019     | 2020     | 2021     | 2022     | 2023   | 2024    | 2025     | 2026    | 2027     | 2028  |
| K                    | 128      | 127      | 131      | 147      | 163      | 181    | 111     | 116      | 124     | 128      | 129   |
| 1                    | 129      | 129      | 132      | 150      | 166      | 186    | 113     | 119      | 125     | 130      | 131   |
| 2                    | 137      | 124      | 129      | 145      | 163      | 185    | 112     | 118      | 124     | 130      | 130   |
| 3                    | 97       | 126      | 119      | 135      | 152      | 178    | 106     | 114      | 120     | 125      | 127   |
| 4                    | 111      | 94       | 127      | 132      | 149      | 170    | 102     | 111      | 120     | 124      | 127   |
| 5                    | 90       | 108      | 96       | 139      | 144      | 165    | 95      | 107      | 117     | 123      | 125   |
| 6                    | 73       | 62       | 77       | 81       | 118      | 144    | 75      | 83       | 94      | 103      | 107   |
| Totals:              | 765      | 770      | 811      | 929      | 1055     | 1209   | 714     | 768      | 824     | 863      | 876   |
| -6 Charter Students: | -4       | -4       | -4       | -4       | -4       | -4     | -4      | -4       | -4      | -4       | -4    |
| Totals:              | 761      | 766      | 807      | 925      | 1051     | 1205   | 710     | 764      | 820     | 859      | 872   |
| Capacity:            | 700      | 700      | 700      | 700      | 700      | 700    | 700     | 700      | 700     | 700      | 700   |
| Open Seats:          | -61      | -66      | -107     | -225     | -351     | -505   | -10     | -64      | -120    | -159     | -172  |
|                      |          |          |          |          |          |        |         |          |         |          |       |
| New School #1 Geo    | graphic  | : Area P | rojectio | ons (res | sidents, | sans S | SDC) As | suming   | it oper | s in 20  | 22    |
| Grade                | 2018     | 2019     | 2020     | 2021     | 2022     | 2023   | 2024    | 2025     | 2026    | 2027     | 2028  |
| K                    | 0        | 0        | 0        | 0        | 0        | 0      | 69      | 85       | 100     | 116      | 132   |
| 1                    | 0        | 0        | 0        | 0        | 0        | 0      | 71      | 87       | 103     | 118      | 134   |
| 2                    | 0        | 0        | 0        | 0        | 0        | 0      | 72      | 88       | 104     | 119      | 135   |
| 3                    | 0        | 0        | 0        | 0        | 0        | 0      | 73      | 89       | 105     | 121      | 136   |
| 4                    | 0        | 0        | 0        | 0        | 0        | 0      | 74      | 91       | 106     | 122      | 137   |
| 5                    | 0        | 0        | 0        | 0        | 0        | 0      | 71      | 89       | 105     | 121      | 136   |
| 6                    | 0        | 0        | 0        | 0        | 0        | 0      | 68      | 85       | 103     | 118      | 134   |
| 7                    | 0        | 0        | 0        | 0        | 0        | 0      | 61      | 79       | 97      | 114      | 129   |
| 8                    | 0        | 0        | 0        | 0        | 0        | 0      | 52      | 70       | 88      | 106      | 123   |
| Totals:              | 0        | 0        | 0        | 0        | 0        | 0      | 611     | 763      | 911     | 1,055    | 1,196 |
| Capacity:            | 0        | 0        | 0        | 0        | 0        | 0      | 900     | 900      | 900     | 900      | 900   |
| Open Seats:          | 0        | 0        | 0        | 0        | 0        | 0      | 829     | 811      | 795     | 779      | 764   |
|                      |          |          |          |          |          |        |         |          |         |          |       |
| New School #2 Geo    | graphic  | : Area P | rojectio | ons (res | sidents, | sans S | SDC) As | suming   | it oper | ıs in 20 | 28    |
| Grade                | 2018     | 2019     | 2020     | 2021     | 2022     | 2023   | 2024    | 2025     | 2026    | 2027     | 2028  |
| K                    | 0        | 0        | 0        | 0        | 0        | 0      | 0       | 0        | 0       | 0        | 49    |
| 1                    | 0        | 0        | 0        | 0        | 0        | 0      | 0       | 0        | 0       | 0        | 56    |
| 2                    | 0        | 0        | 0        | 0        | 0        | 0      | 0       | 0        | 0       | 0        | 53    |
| 3                    | 0        | 0        | 0        | 0        | 0        | 0      | 0       | 0        | 0       | 0        | 53    |
| 4                    | 0        | 0        | 0        | 0        | 0        | 0      | 0       | 0        | 0       | 0        | 53    |
| 5                    | 0        | 0        | 0        | 0        | 0        | 0      | 0       | 0        | 0       | 0        | 46    |
| 6                    | 0        | 0        | 0        | 0        | 0        | 0      | 0       | 0        | 0       | 0        | 42    |
| 7                    | 0        | 0        | 0        | 0        | 0        | 0      | 0       | 0        | 0       | 0        | 40    |
| 8                    | 0        | 0        | 0        | 0        | 0        | 0      | 0       | 0        | 0       | 0        | 33    |
| Totals:              | 0        | 0        | 0        | 0        | 0        | 0      | 0       | 0        | 0       |          | 425   |
| Capacity:            | 0        | 0        | 0        | 0        | 0        | 0      | 0       | 0        | 0       | 0        | 900   |
| Open Seats:          | ٥        | Λ        | Λ        | ٥        | ٥        | 0      | ٥       | ٥        | ٥       | ٥        | 854   |