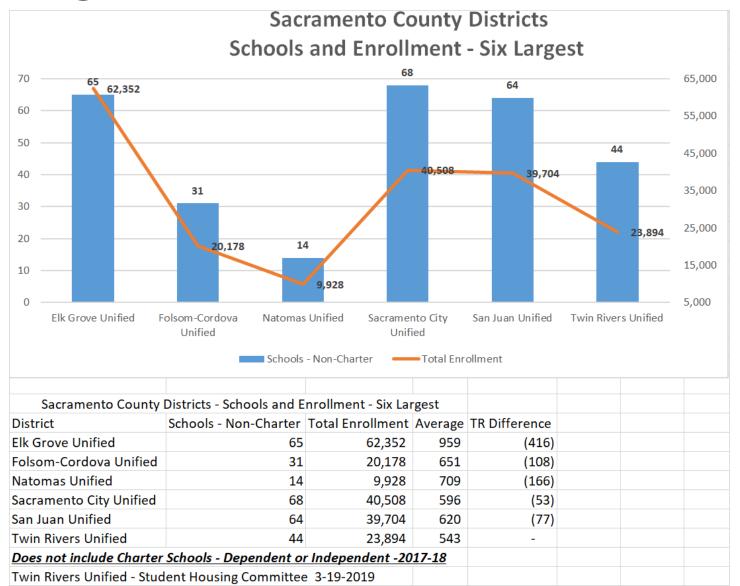

9                   | 1         | NOVA                                                                                                |
| 7 - 12                  | 2         | CCAA<br>Keema HS                                                                                    |
| 9 – 12                  | 6         | Foothill HS Highlands HS Grant UHS Pacific HS Grant West Rio Linda HS                               |
| 10 – 12                 | 1         | Vista Nueva                                                                                         |
| 12<br>Special Education | 1         | Miles P Richmond                                                                                    |

## ENROLLMENT (INCLUDES DEPENDENT CHARTERS)



#### Comparing Twin Rivers to Other Districts



#### Comparing Twin Rivers to Other Districts



# Twin Rivers Unified School District Structural Deficit Adopted Budget June 25, 2019



#### Budget Reductions 2018-19 and 2019-20





#### Scenarios One through Four – The Future of TR

- Scenario One Rightsizing for the future of TR based on Board Policy
   7112 and current school configurations
- Scenario Two Rightsizing for the future of TR based on Board Policy 7112 and K-6, 7-8, and 9-12 school configurations
- Scenario Three Rightsizing for the future of TR based on Board Policy 7112 and K-8, and 9-12 school configurations
- Scenario Four Rightsizing for the future of TR based on Board Policy 7112 and K-6, K-8, 7-8 and 9-12 school configurations

#### School Consolidation and Closure

- Number of Students in the Geographic Area of