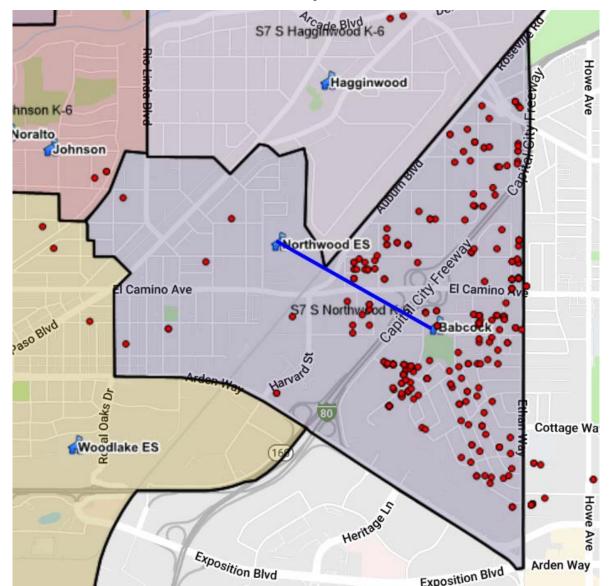

#### District Administration's Recommendation

- Close Babcock Students to Northwood Southern Region
- Close Fairbanks Students to Del Paso and Castori Southern Region
- Close Hillsdale Students to Allison K-6 and Kohler K-8 East Region
- Close Noralto Students to Harmon Johnson and surrounding Schools Southern Region
- Close Sierra View Students to Village East Region
- Close MLK Students to Rio Tierra 7-8 (over two years) Southern Region
- Close Vista Nueva, Pacific and Nova on one campus Districtwide

#### District Administration's Recommendation

- Orchard from K-8 to K-6 over two years Northern Region
- Foothill Ranch from 5-8 to 7-8 over two years East Region/East Area
- Rio Linda Prep 5-8 to 7-8 over two years Northern Region
- Rio Tierra from 6-8 to 7-8 Southern Region
- Move Smythe 7-8 to MLK in 2021-22 Southern Region
- Move Eastside WPCS from Hillsdale to Allison East Region/West Area