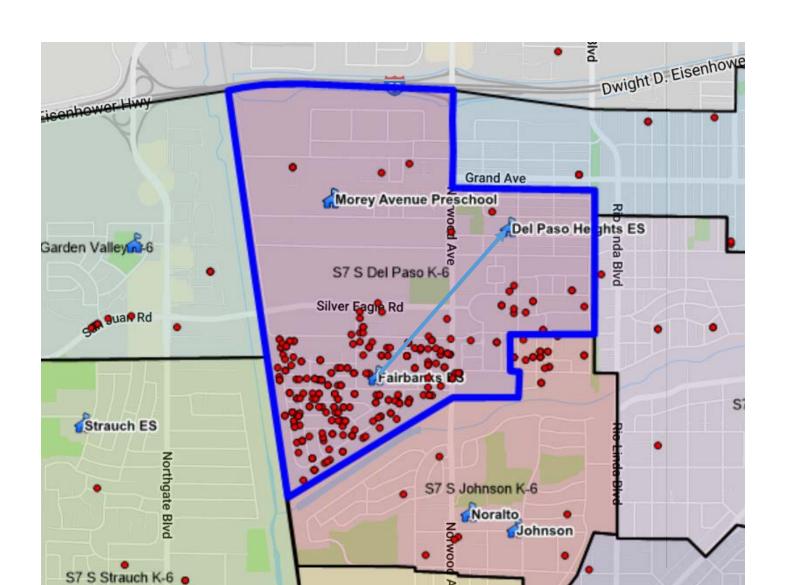

#### District Administration's Recommendation

- Close Babcock Students to Northwood Southern Region
- Close Fairbanks Students to Del Paso and Castori Southern Region
- Close Hillsdale Students to Allison K-6 and Kohler K-8 East Region
- Close Noralto Students to Harmon Johnson and surrounding Schools Southern Region
- Close Sierra View Students to Village East Region
- Close MLK Students to Rio Tierra 7-8 (over two years) Southern Region
- Close Vista Nueva, Pacific and Nova on one campus Districtwide

#### District Administration's Recommendation

- Morey Avenue ECDC TK & K to Schools of Residence
- Dry Creek from K-4 to K-6 over two years Northern Region
- Strauch Elementary K-5 to K-6 Southern Region
- Woodridge from K-4 to K-6 over two years East Region/East Area