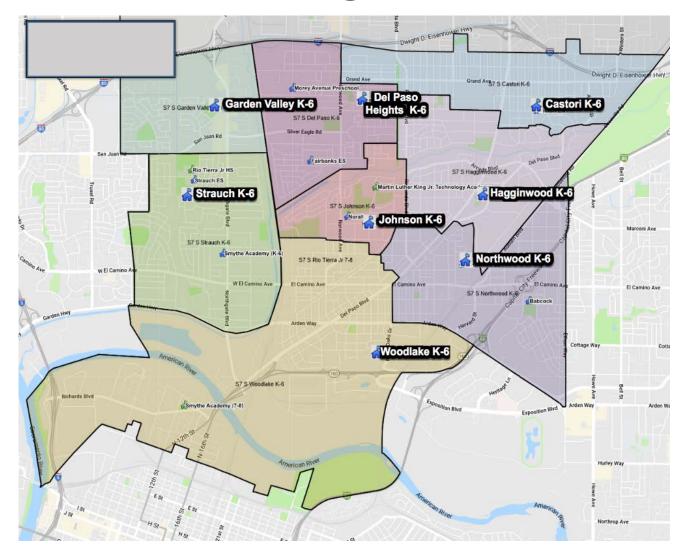

0        | 0        | 0      | 0       | 0        | 0       | 0        | 42    |
| 7                    | 0        | 0        | 0        | 0        | 0        | 0      | 0       | 0        | 0       | 0        | 40    |
| 8                    | 0        | 0        | 0        | 0        | 0        | 0      | 0       | 0        | 0       | 0        | 33    |
| Totals:              | 0        | 0        | 0        | 0        | 0        | 0      | 0       | 0        | 0       |          | 425   |
| Capacity:            | 0        | 0        | 0        | 0        | 0        | 0      | 0       | 0        | 0       | 0        | 900   |
| Open Seats:          | ٥        | Λ        | Λ        | ٥        | ٥        | 0      | ٥       | ٥        | ٥       | ٥        | 854   |

#### Southern Region



| S5 Castori Geograpl<br>Grade | 2018              | 2019              | 2020              | 2021              | 2022              | 2023      | 2024             | 2025             | 2026             | 2027      | 2028             |
|------------------------------|-------------------|-------------------|-------------------|-------------------|-------------------|-----------|------------------|------------------|------------------|-----------|------------------|
| K                            | 108               | 109               | 107               | 106               | 106               | 105       | 104              | 103              | 102              | 100       | 100              |
| <u>N</u>                     | 120               | 99                | 101               | 99