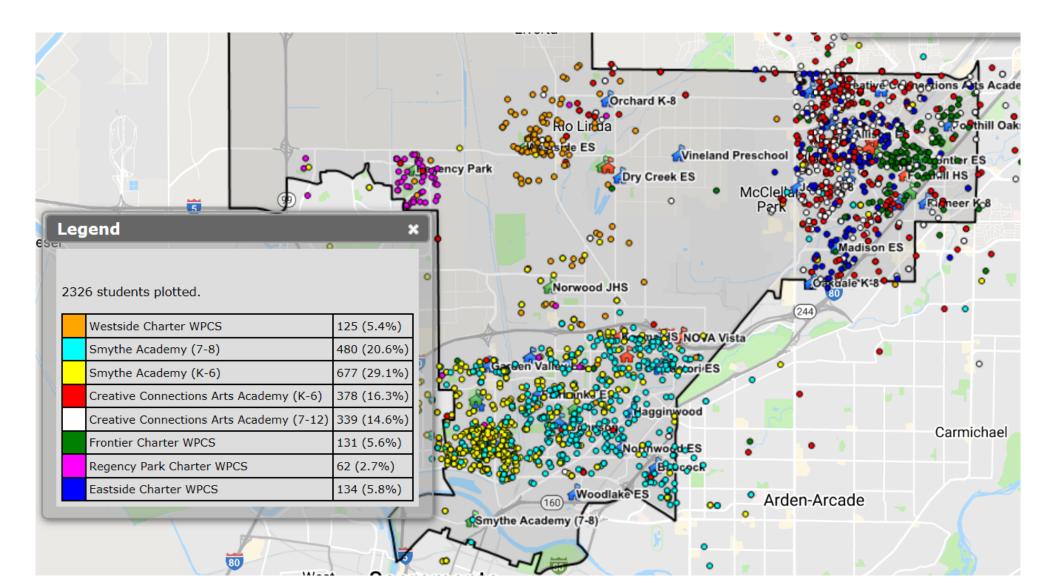

## ENROLLMENT (INCLUDES DEPENDENT CHARTERS)

#### Comparing Twin Rivers to Other Districts