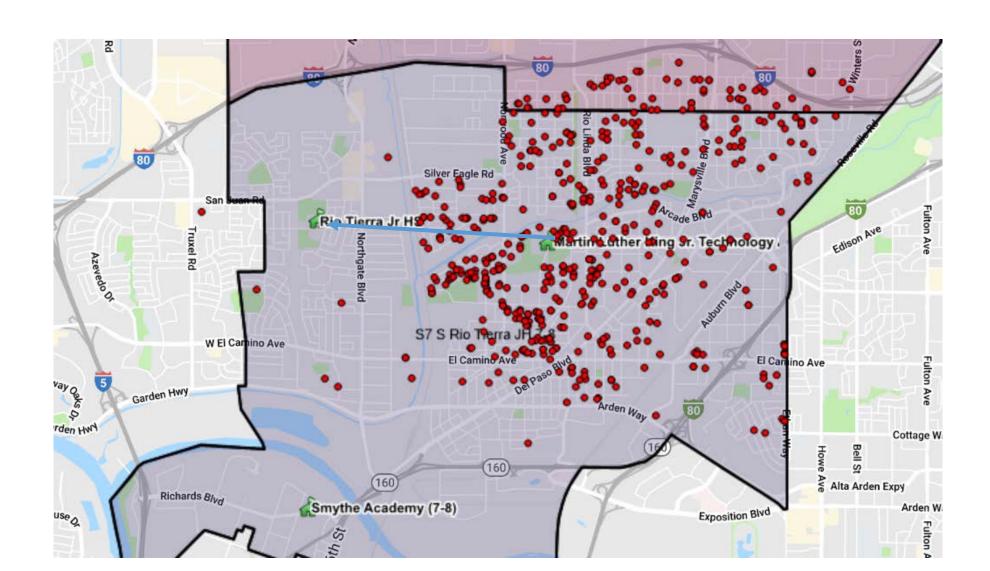

#### District Administration's Recommendation

- Close Babcock Students to Northwood Southern Region
- Close Fairbanks Students to Del Paso and Castori Southern Region
- Close Hillsdale Students to Allison K-6 and Kohler K-8 East Region
- Close Noralto Students to Harmon Johnson and surrounding Schools Southern Region
- Close Sierra View Students to Village East Region
- Close MLK Students to Rio Tierra 7-8 (over two years) Southern Region
- Close Vista Nueva, Pacific and Nova on one campus Districtwide

#### District Administration's Recommendation

- Orchard from K-8 to K-6 over two years Northern Region
- Foothill Ranch from 5-8 to 7-8 over two years East Region/East Area
- Rio Linda Prep 5-8 to 7-8 over two years Northern Region
- Rio Tierra from 6-8 to 7-8 Southern Region
- Move Smythe 7-8 to MLK in 2021-22 Southern Region
- Move Eastside WPCS from Hillsdale to Allison East Region/West Area