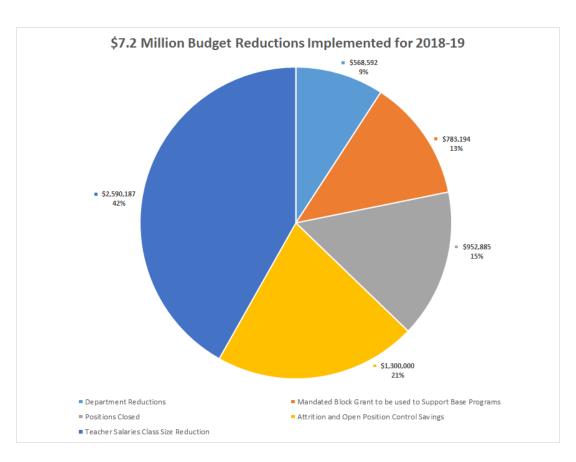

>Keema HS                                                                                    |
| 9 – 12                  | 6         | Foothill HS Highlands HS Grant UHS Pacific HS Grant West Rio Linda HS                               |
| 10 – 12                 | 1         | Vista Nueva                                                                                         |
| 12<br>Special Education | 1         | Miles P Richmond                                                                                    |

## ENROLLMENT (INCLUDES DEPENDENT CHARTERS)



#### Comparing Twin Rivers to Other Districts



#### Comparing Twin Rivers to Other Districts



# Twin Rivers Unified School District Structural Deficit Adopted Budget June 25, 2019



#### Budget Reductions 2018-19 and 2019-20





#### Scenarios One through Four – The Future of TR

- Scenario One Rightsizing for the future of TR based on Board Policy
   7112 and current school configurations
- Scenario Two Rightsizing for the future of TR based on Board Policy 7112 and K-6, 7-8, and 9-12 school configurations
- Scenario Three Rightsizing for the future of TR based on Board Policy 7112 and K-8, and 9-12 school configurations
- Scenario Four Rightsizing for the future of TR based on Board Policy 7112 and K-6, K-8, 7-8 and 9-12 school configurations

#### School Consolidation and Closure

- Number of Students in the Geographic Area of the School
- Number of Students Served by Schools outside the Geographic Area
  - Intra/Inter District Students
  - Dependent Charter School Students
- Number of Portable vs. Permanen